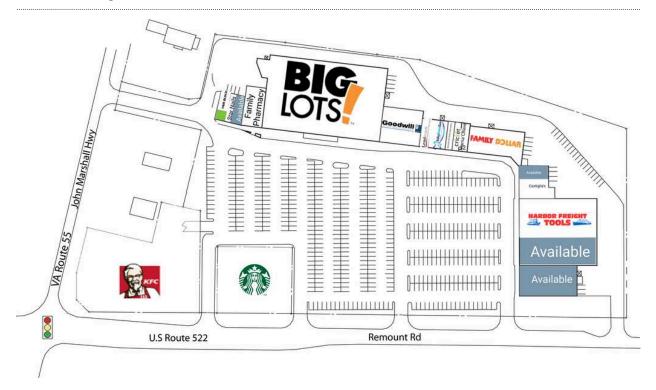

| OP KFC                        |           | 10 Sensational Family Haircutters | 975 SF    |
|-------------------------------|-----------|-----------------------------------|-----------|
| OP1 Starbucks                 | 1 SF      | 11 Cricket Wireless               | 975 SF    |
| 1A H&R Block                  | 1,300 SF  | 12 Mama Chave                     | 1,300 SF  |
| 1B Star Nails                 | 975 SF    | 13 Family Dollar                  | 7,725 SF  |
| 2 AVAILABLE                   | 1,300 SF  | 15 AVAILABLE                      | 2,074 SF  |
| 3 Family Pharmacy             | 4,050 SF  | 18 Castiglia's                    | 3,176 SF  |
| 4 Big Lots                    | 45,663 SF | 19A Harbor Freight Tools          | 16,000 SF |
| 5 Goodwill                    | 7,200 SF  | 19B AVAILABLE                     | 10,752 SF |
| 7 Lendmark Financial Services | 1,300 SF  | 20 AVAILABLE                      | 9,100 SF  |
| 8 Valley Dental               | 2,600 SF  |                                   |           |