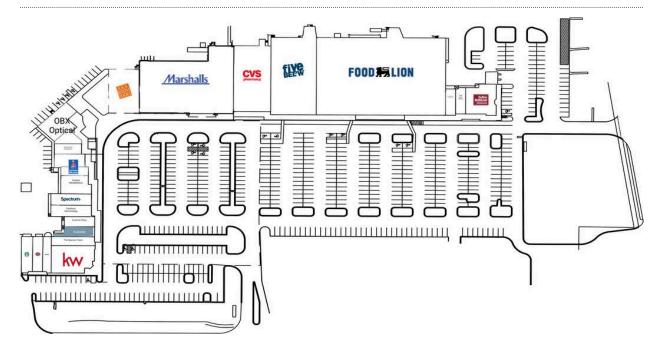

## Southern Shores Marketplace

21-22 Sherwin-Williams

OP1 Vantage South Bank

| 5                              |           |                              |          |
|--------------------------------|-----------|------------------------------|----------|
| 1 Farm Bureau                  | 3,750 SF  | 23-24 Coastal Rehabilitation | 2,370 SF |
| 2 Scott Team Realty            | 1,177 SF  | 25 Spectrum                  | 2,040 SF |
| 3 Shun Xing Chinese Restaurant | 1,177 SF  | 26 Forefront Dermotology     | 2,000 SF |
| 4 Food Lion                    | 52,265 SF | 27 Cosmo's Pizza             | 1,393 SF |
| 5 Five Below                   | 10,007 SF | 28 AVAILABLE                 | 1,470 SF |
| 6 CVS                          | 11,200 SF | 29 The Spencer Team          | 1,075 SF |
| 7 Marshalls                    | 24,000 SF | 30 Keller Williams           | 5,100 SF |
| 8 Rack Room Shoes              | 6,000 SF  | 31 Verizon Wireless          | 1,747 SF |
| 17-19 OBX Optical              | 3,954 SF  | 32 Jersey Mike's Subs        | 1,648 SF |
| 20 OBX McGriff Chiropractic    | 1,287 SF  | 33 Starbucks                 | 1,747 SF |