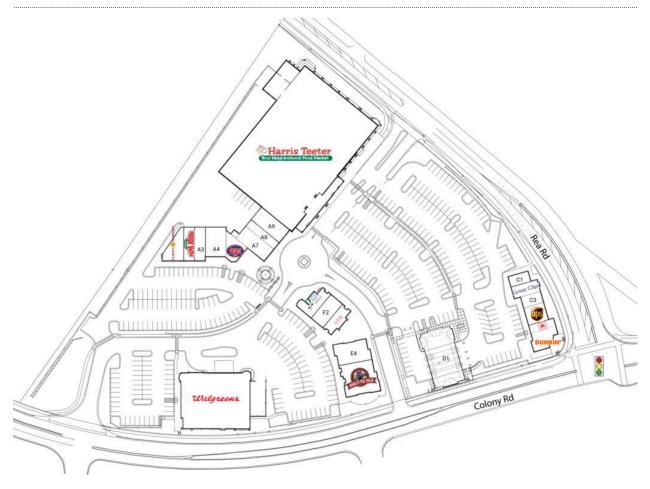

| A1 Famous Toastery      | 1,745 SF  | C3 Music Quarters               | 874 SF    |
|-------------------------|-----------|---------------------------------|-----------|
| A2 Papa John's          | 1,319 SF  | C4 The UPS Store                | 1,362 SF  |
| A3 The Mole Hole        | 1,311 SF  | C5 State Farm Insurance         | 780 SF    |
| A4 Jade Dragon          | 2,156 SF  | C6 Dunkin' Donuts               | 1,591 SF  |
| A6 Jersey Mike's Subs   | 1,451 SF  | D1 Good Vets                    | 6,210 SF  |
| A7 Paul Beaune NY Salon | 2,070 SF  | E1 Brooklyn Pizza Parlor        | 3,999 SF  |
| A8 Elegant Nails        | 1,130 SF  | E4 The Lodge, A Sportsman Grill | 2,637 SF  |
| A9 Kim's US Tae Kwon Do | 2,176 SF  | F1 TCBY                         | 1,343 SF  |
| B1 Harris Teeter        | 49,982 SF | F2 Alloy Fitness                | 1,671 SF  |
| C1 Carriage Cleaners    | 847 SF    | F3 Greco Fresh Grille           | 1,765 SF  |
| C2 Great Clips For Hair | 1,231 SF  | G1 Walgreens                    | 13,650 SF |