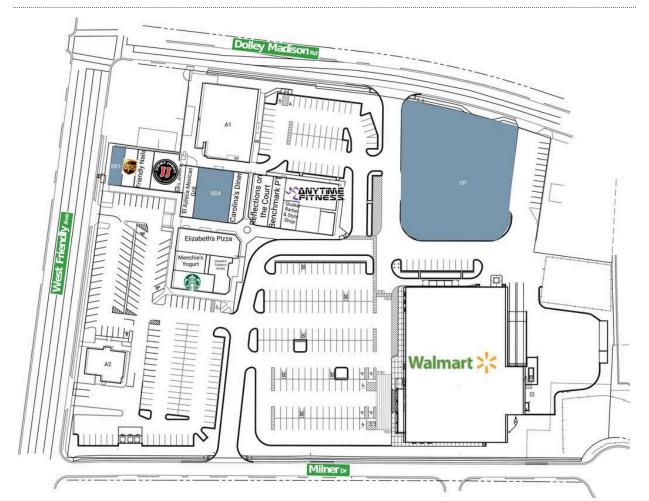

## Quaker Village

| A1 ABS Kids                    | 9,317 SF  | B05 Carolina's Diner           | 1,780 SF |
|--------------------------------|-----------|--------------------------------|----------|
| A2 Chipotle                    | 2,400 SF  | B07 Reflections on the Court   | 2,444 SF |
| A3 Walmart Neighborhood Market | 41,983 SF | B08 Benchmark PT               | 1,609 SF |
| B01-A AVAILABLE                | 1,175 SF  | B09 Quaker Barber & Style Shop | 1,100 SF |
| B01-B The UPS Store            | 1,170 SF  | B10 Anytime Fitness            | 5,569 SF |
| B01-C Friendly Nails           | 1,507 SF  | C1 Elizabeth's Pizza           | 3,452 SF |
| B01-D Jimmy John's             | 1,524 SF  | C6 Menchie's Yogurt            | 1,456 SF |
| B02 Bill's Jewelry             | 534 SF    | C7 Starbucks                   | 1,855 SF |
| B03 El Azteca Mexican Grill    | 1,530 SF  | C8 Charlie's Tobacco Outlet    | 1,624 SF |
| B04 AVAILABLE                  | 4,400 SF  | OP AVAILABLE                   |          |