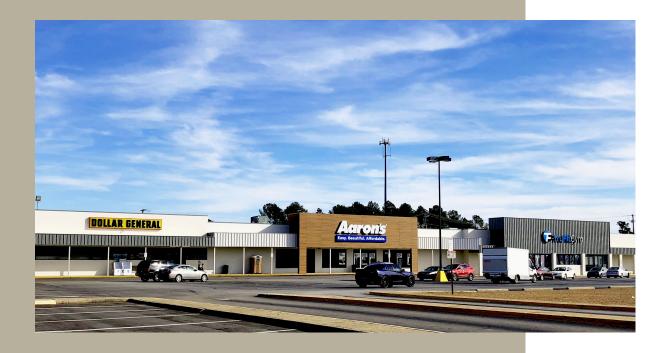

#### **Traffic Counts**

| Hope Mills Rd     | 28,000 |
|-------------------|--------|
| Cumberland Rd     | 25,500 |
| *2018 NC DOT AADT |        |

**Tenants Include** Dollar General TruFit Gym Aaron's

#### Highlights

- Located directly off the major intersection of Hope Mills Rd and Cumberland Rd
- Located near the Airborne & Special Operations Museum, Fayetteville Botanical Gardens and the Museum of the Cape Fear
- Great visibility