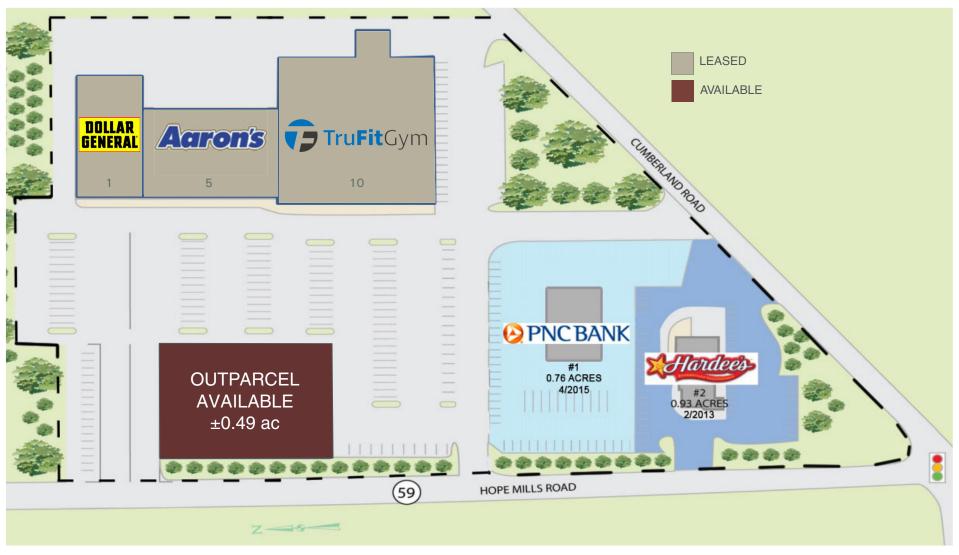

#### **Traffic Counts**

| Hope Mills Rd     | 28,000 |
|-------------------|--------|
| Cumberland Rd     | 25,500 |
| *2018 NC DOT AADT |        |

**Tenants Include** Dollar General TruFit Gym Aaron's

**Gross Leasable Area** 46,540 sf

Availability ±.49 ac

Hope Mills Rd and Cumberland Rd Fayetteville, North Carolina 28304

Leased by: Molly M. Morgan 704.319.4936 mmmorgan@astonprop.com

PERFORMANCE. RELIABILITY. INTEGRITY.