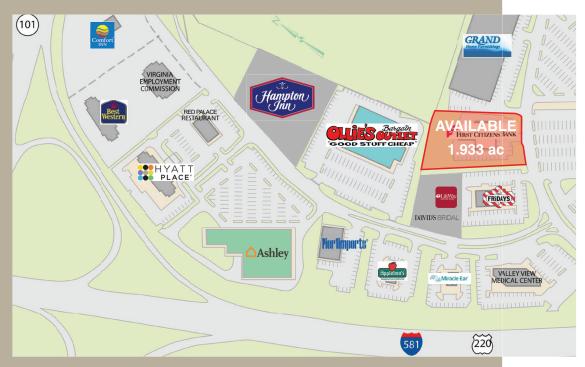

#### **Availability**

Outparcel available for lease or for sale  $\pm$  1.933 ac

#### **Other Highlights**

- Dynamic synergy from over 2 million sf of additional retail in immediate area
- Neighboring retailers include Target, Dick's, Best Buy, PetSmart, JC Penney, Sears, Macy's, Belk, Longhorn, Olive Garden and TGI Friday's Restaurants