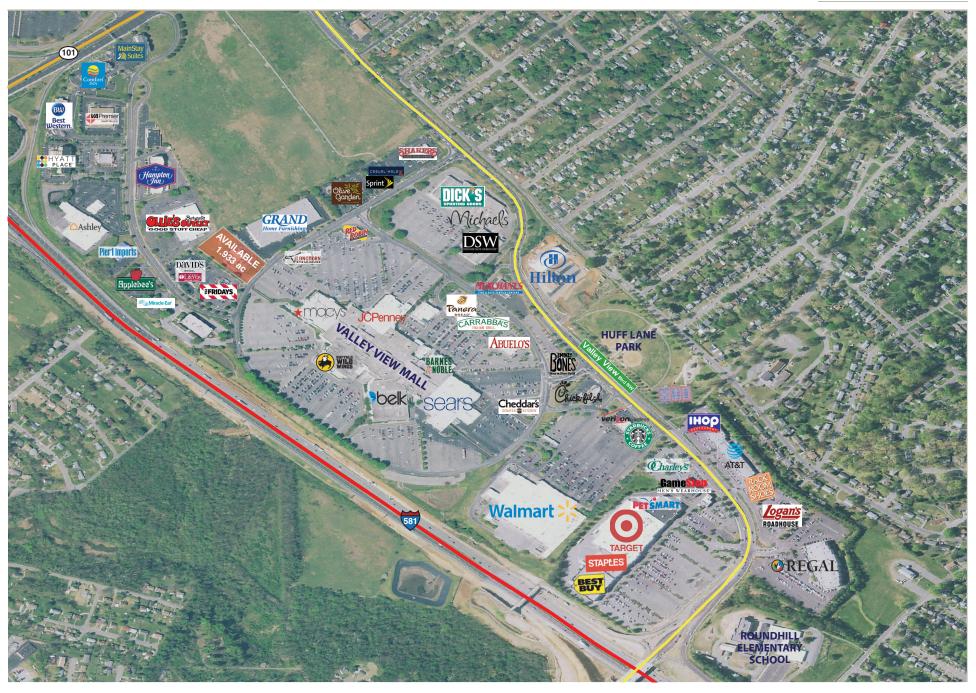

#### **Availability**

Outparcel available for lease or for sale  $\pm$  1.933 ac

#### **Other Highlights**

- Dynamic synergy from over 2 million sf of additional retail in immediate area
- Neighboring retailers include Target, Dick's, Best Buy, PetSmart, JC Penney, Sears, Macy's, Belk, Longhorn, Olive Garden and TGI Friday's Restaurants