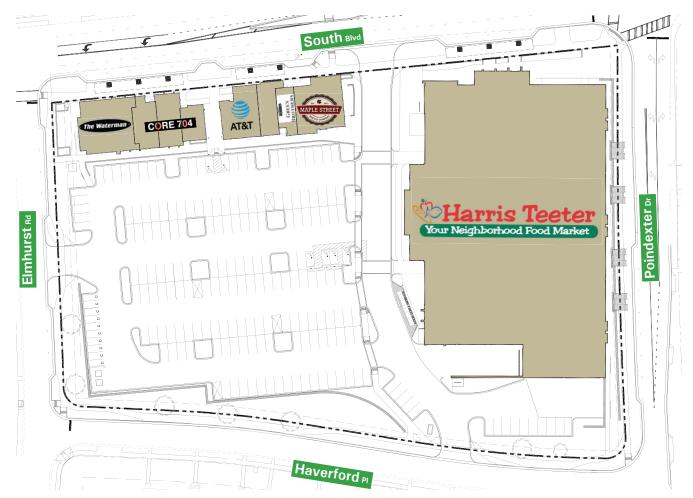

# SEDGEFIELD SHOPPING CENTER CHARLOTTE, NORTH CAROLINA

| Shop                                   | Tenant                                                                                                             | Sq Ft                                                      |
|----------------------------------------|--------------------------------------------------------------------------------------------------------------------|------------------------------------------------------------|
| A0<br>A1<br>A2<br>A3<br>A4<br>B1<br>B4 | Harris Teeter Maple Street Biscuit Co Green Brothers Juice Co. Star Cleaners AT&T CORE 704 The Waterman Oyster Bar | 54,145<br>2,500<br>840<br>1,075<br>1,830<br>3,325<br>3,000 |
| TOTAL                                  |                                                                                                                    | 66,715 SF                                                  |