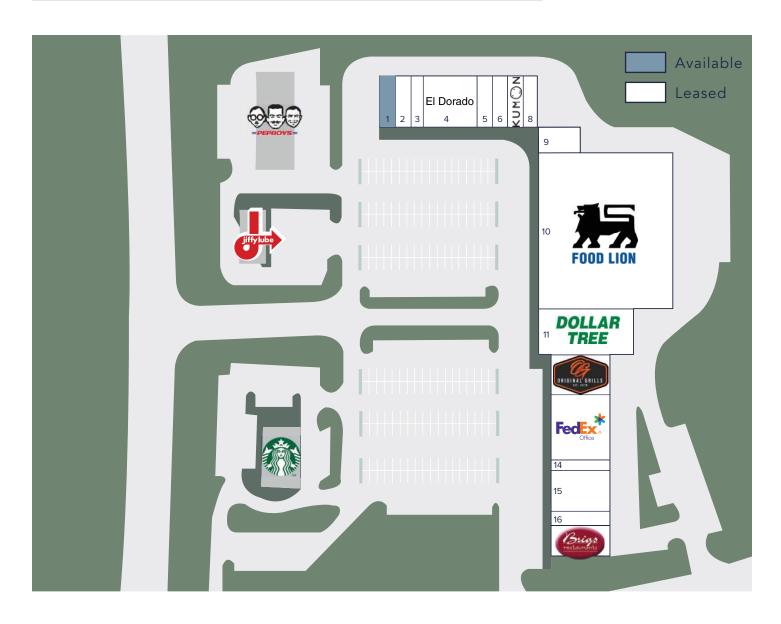

# Availability

1,400 sf

| Sho | p Tenant            | Sq Ft |       |                   |        |
|-----|---------------------|-------|-------|-------------------|--------|
| 1   | AVAILABLE           | 1,400 | 10    | Food Lion         | 38,052 |
| 2   | Hibachi 88          | 1,350 | 11    | Dollar Tree       | 8,450  |
| 3   | Infinite Cuts       | 1,050 | 12    | Original Grills   | 4,400  |
| 4   | El Dorado           | 5,600 | 13    | FedEx             | 6,800  |
| 5   | Parkwest Pharmacy   | 1,400 | 14    | Nail First        | 1,200  |
| 6   | TJ Smokes           | 1,400 | 15    | United Thai       | 4,800  |
| 7   | Kumon               | 1,400 | 16    | Sushioki          | 1,600  |
| 8   | Our Daughters Salon | 1,400 | 17    | Brigs at the Park | 3,200  |
| 9   | Sal's Pizza         | 2,100 |       |                   |        |
|     |                     |       | TOTAL |                   | 85,602 |