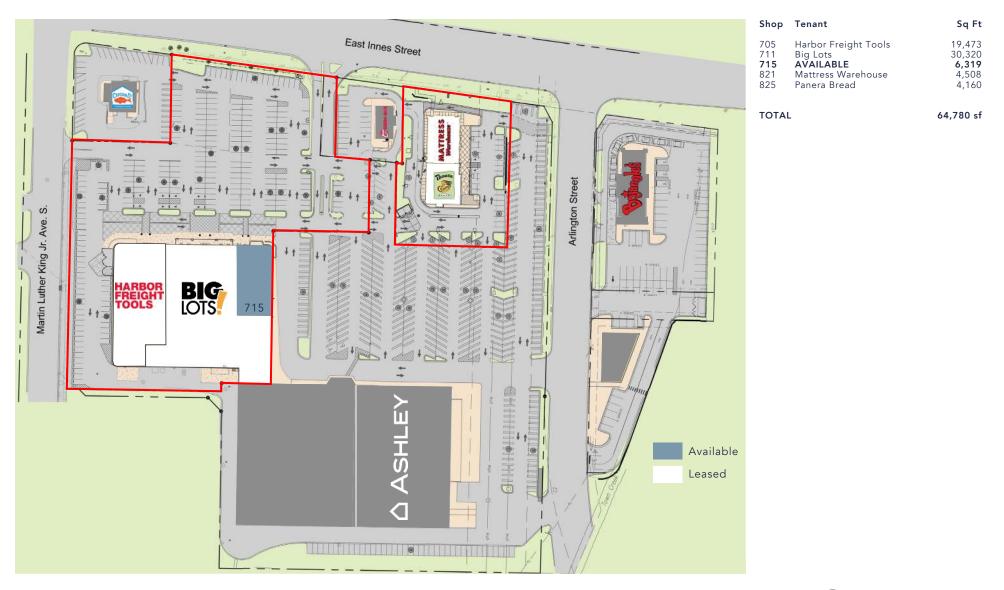

# **Traffic Counts**

E Innes St 33,700 \*2023 Inrix Anchors Big Lots Harbor Freight

**Tenants Include** Panera Bread Mattress Warehouse

Availability 6,319 sf

Gross Leasable Area 64,780 sf