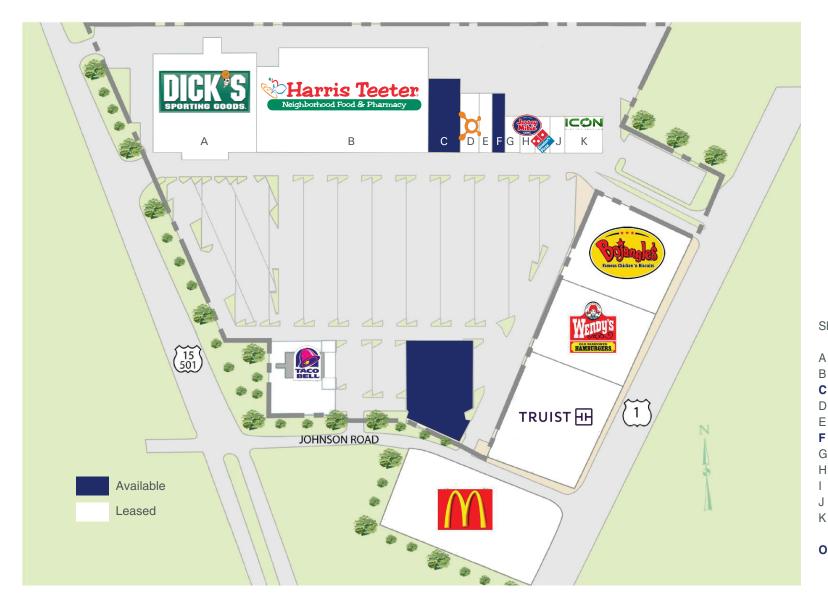

#### **Anchors**

Dick's Sporting Goods Harris Teeter

#### **Tenants Include**

Orangetheory Domino's Jersey Mike's **Great Clips** 

## **Availability**

2,500 sf 6,967 sf ± 0.43 ac Outparcel

# **Gross Leasable Area**

113,536 sf

# CENTER PARK ABERDEEN, NORTH CAROLINA

| Shop | Tenant             | Sq Ft  |
|------|--------------------|--------|
| A    | Dick's             | 34,099 |
| 3    | Harris Teeter      | 53,806 |
|      | AVAILABLE          | 6,967  |
| )    | Orangetheory       | 3,500  |
|      | Baly Nails         | 2,000  |
|      | AVAILABLE          | 2,500  |
| 3    | Great Clips        | 1,200  |
| 1    | Jersey Mike's      | 1,800  |
|      | Domino's           | 1,894  |
| l    | Lendmark Financial | 1,320  |
| (    | ICON               | 3,900  |
|      |                    |        |
|      |                    |        |

±0.43 ac

**ASTON** 

**AVAILABLE**