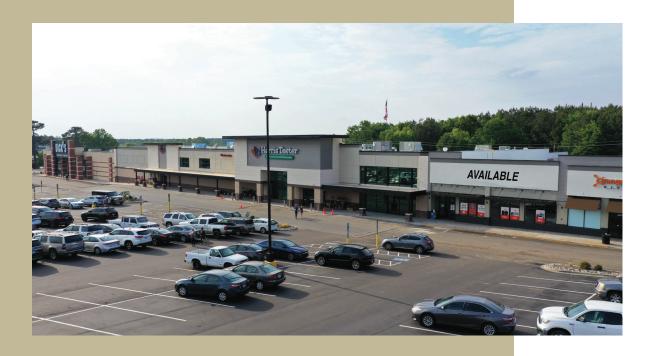

#### **Anchors**

Dick's Sporting Goods Harris Teeter

#### **Tenants Include**

Orangetheory Domino's Jersey Mike's **Great Clips** 

## **Availability**

2,500 sf 6,967 sf ± 0.43 ac Outparcel

# **Gross Leasable Area**

113,536 sf