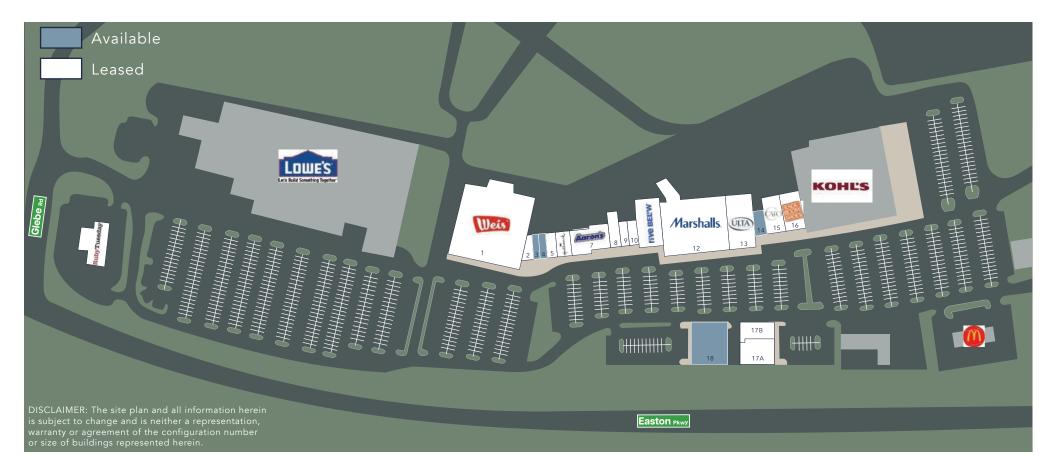

# **ASTON**

| Shop | Tenant          | Sq Ft  |
|------|-----------------|--------|
| 1    | Weis Markets    | 33,000 |
| 2    | Exit on the Bay | 1,121  |
| 3    | AVAILABLE       | 1,260  |
| 4    | AVAILABLE       | 992    |
| 5    | Pho Van         | 2,200  |
| 6    | Hallmark        | 3,792  |
| 7    | Aaron's         | 5,849  |
| 8    | Sports Clips    | 1,836  |
| 9    | Rusticana       | 2,165  |
| 10   | Nails for You   | 1,476  |
| 11   | Five Below      | 8,450  |

|                   | Marshalls<br>Ulta<br><b>AVAILABLE</b><br>CATO<br>ack Room Shoes<br>Hair O' the Dog | 22,621<br>11,475<br><b>2,400</b><br>4,000<br>6,000<br>5,055 |
|-------------------|------------------------------------------------------------------------------------|-------------------------------------------------------------|
| 17В 4<br>18<br>ОР | 4 Dogs Brewing<br><b>AVAILABLE</b><br>Ruby Tuesday                                 | 3,870<br><b>9,460</b>                                       |
| тоти              | AL.                                                                                | 127,150                                                     |