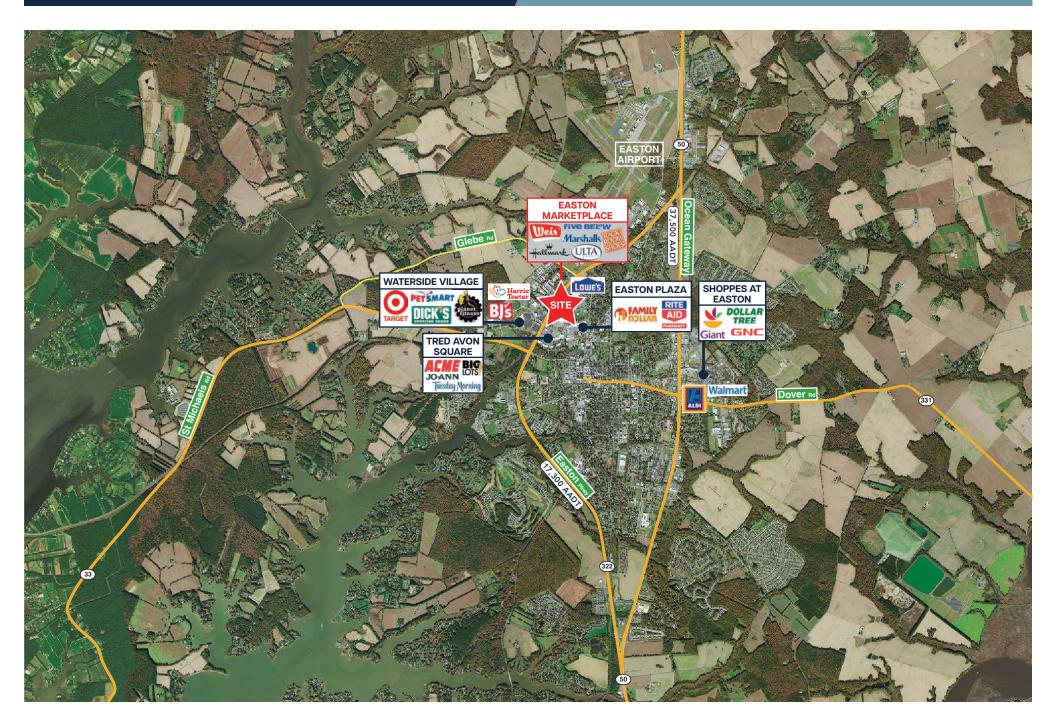

### TRAFFIC COUNTS

Easton Pkwy Hwy 33 Hwy 50 17,300 14,000 37,500

### **PROPERTY FEATURES**

- At the corner of the junction of roads heading West to affluent bay areas and N-S to Atlantic beaches
- Located on one of last commercially developed parcels before you enter affluent Chesapeake Bay communities
- The center's trade area is ~20 miles due to lack of commercial centers in East Bay area
- 46% of visits come from 10-30 miles away
- Home prices in Talbot county have increased 50% since 2019 and over 100% for waterfront homes

#### JOIN THESE RETAILERS

# **ASTON**

| Shop | Tenant          | Sq Ft  |
|------|-----------------|--------|
| 1    | Weis Markets    | 33,000 |
| 2    | Exit on the Bay | 1,121  |
| 3    | AVAILABLE       | 1,260  |
| 4    | AVAILABLE       | 992    |
| 5    | Pho Van         | 2,200  |
| 6    | Hallmark        | 3,792  |
| 7    | Aaron's         | 5,849  |
| 8    | Sports Clips    | 1,836  |
| 9    | Rusticana       | 2,165  |
| 10   | Nails for You   | 1,476  |
| 11   | Five Below      | 8,450  |

|                   | Marshalls<br>Ulta<br><b>AVAILABLE</b><br>CATO<br>ack Room Shoes<br>Hair O' the Dog | 22,621<br>11,475<br><b>2,400</b><br>4,000<br>6,000<br>5,055 |
|-------------------|------------------------------------------------------------------------------------|-------------------------------------------------------------|
| 17В 4<br>18<br>ОР | 4 Dogs Brewing<br><b>AVAILABLE</b><br>Ruby Tuesday                                 | 3,870<br><b>9,460</b>                                       |
| тоти              | AL.                                                                                | 127,150                                                     |