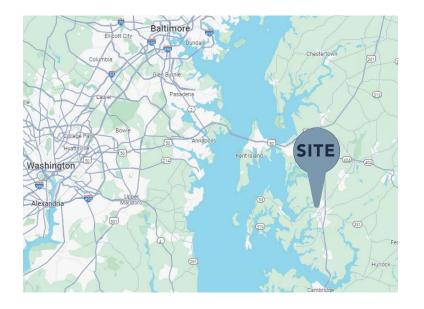

### **PROPERTY FEATURES**

- At the corner of the junction of roads heading West to affluent bay areas and N-S to Atlantic beaches
- Located on one of last commercially developed parcels before you enter affluent Chesapeake Bay communities
- The center's trade area is ~20 miles due to lack of commercial centers in East Bay area
- 46% of visits come from 10-30 miles away
- Home prices in Talbot county have increased 50% since 2019 and over 100% for waterfront homes