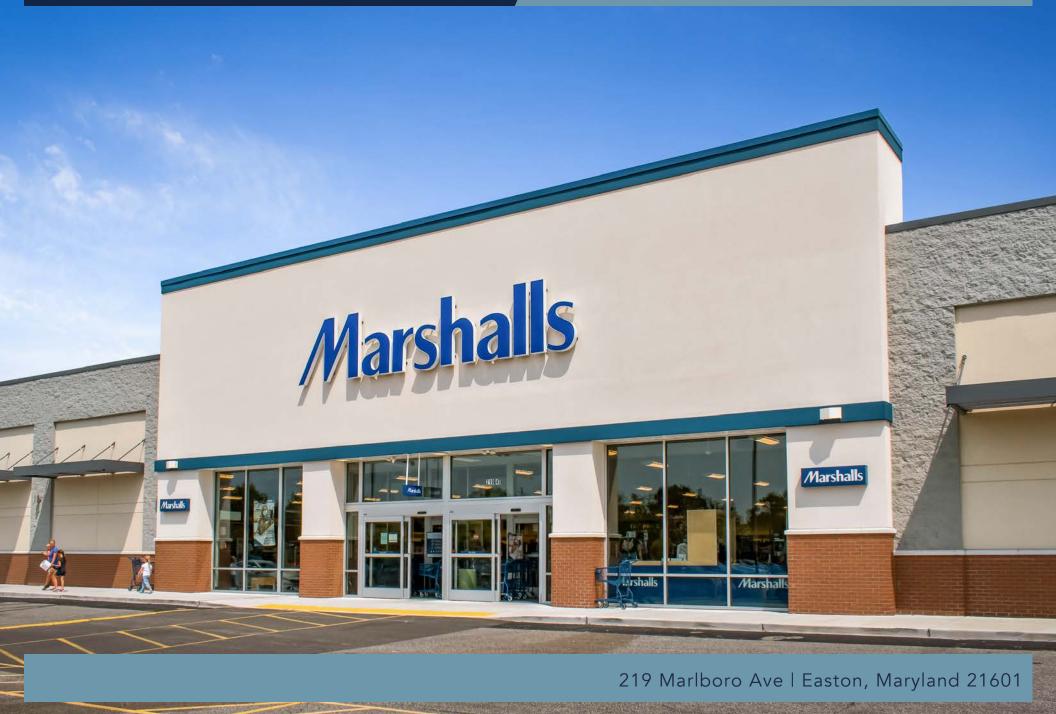

# **ASTON**

### 992-2,400 sf shop space available 9,460 sf shop freestanding available