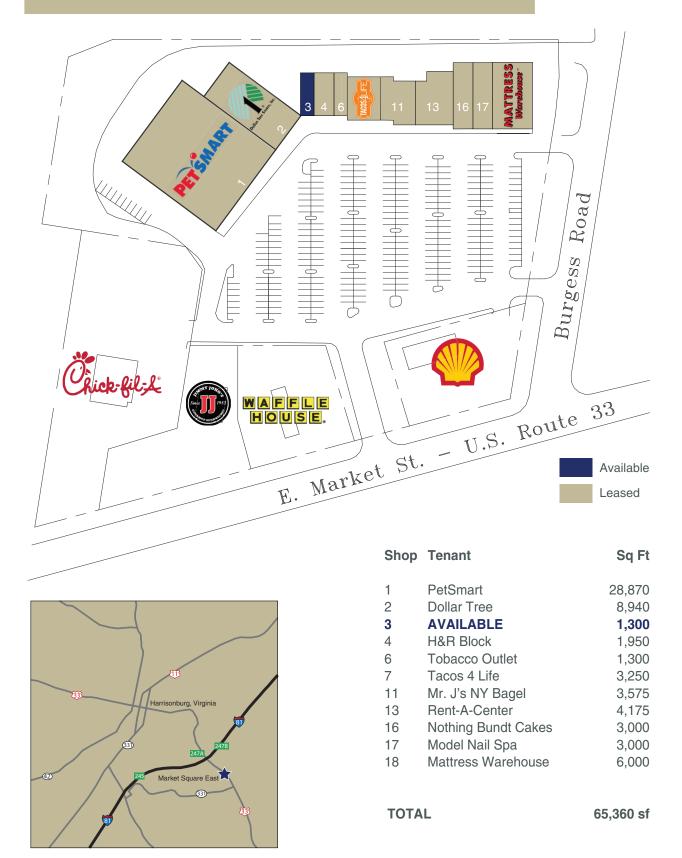

mile 54,525 5 mile 72,423 \*11/2022 Inrix

### **Average Household Income**

1 mile \$63,621 3 mile \$71,305 5 mile \$74,448

\*2022 Estimate

### **Traffic Counts**

E Market St 29,300 I-81 54,000

\*2023 Inrix AADT

# **Availability**

1,300 sf

#### **Gross Leasable Area**

65,310 sf

#### **Other Highlights**

- Excellent visibility on South Market
  Street
- Located in the main retail corridor just off I-81 and Hwy 33 in Harrisonburg
- One mile from James Madison
  University (total enrollment of over 21,000 students)

# Market Square East

1671 East Market Street Harrisonburg, Virginia 22801

Leased by:

Molly M. Morgan 704.319.4946 mmmorgan@astonprop.com



610 E. Morehead St. Suite 100 Charlotte, NC 28202 704.366.7337 www.astonprop.com

# MARKET SQUARE EAST HARRISONBURG, VIRGINIA