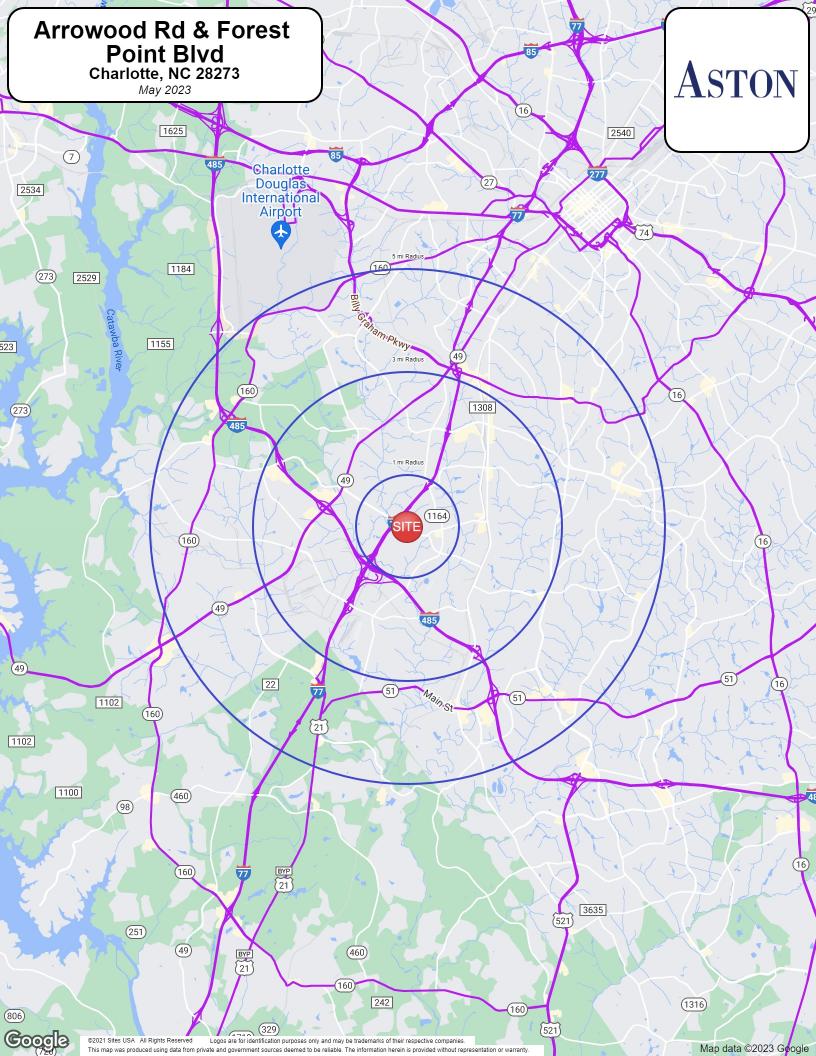

2010-2020 Census, 2022 Estimates with 2027 Projections Calculated using Weighted Block Centroid from Block Groups

Lat/Lon: 35.136/-80.9035

| Population         7,392         62,035         187,368         198,840         198,840         198,840         198,840         198,840         198,840         198,840         198,840         198,840         198,840         198,840         198,840         198,840         198,840         198,840         198,840         198,840         198,840         198,840         198,840         198,840         198,840         198,840         198,840         198,840         198,840         198,840         198,840         198,840         198,840         198,840         198,840         198,840         198,840         198,840         198,840         198,840         198,840         198,840         198,840         198,840         198,840         198,840         198,840         198,840         198,840         198,840         198,840         198,840         198,840         198,840         198,840         198,840         198,840         198,840         198,840         198,840         198,840         198,840         198,840         198,840         198,840         198,840         198,840         198,840         198,840         198,840         198,840         198,840         198,840         198,840         198,840         198,840         198,840         198,840         198,840         198,840         < |
|---------------------------------------------------------------------------------------------------------------------------------------------------------------------------------------------------------------------------------------------------------------------------------------------------------------------------------------------------------------------------------------------------------------------------------------------------------------------------------------------------------------------------------------------------------------------------------------------------------------------------------------------------------------------------------------------------------------------------------------------------------------------------------------------------------------------------------------------------------------------------------------------------------------------------------------------------------------------------------------------------------------------------------------------------------------------------------------------------------------------------------------------------------------------------------------------------------------------------------------------------------------------------------------------------------------------------------------------------|
| Estimated Population (2022) 7,392 62,035 187,368 Projected Population (2027) 7,847 65,346 198,840 Census Population (2020) 7,328 61,436 183,534 Census Population (2010) 6,594 51,975 148,181 Projected Annual Growth (2022 to 2027) 455 1.2% 3,311 1.1% 11,472 1.29 Historical Annual Growth (2020 to 2022) 64 0.4% 599 0.5% 3,834 1.09                                                                                                                                                                                                                                                                                                                                                                                                                                                                                                                                                                                                                                                                                                                                                                                                                                                                                                                                                                                                          |
| Estimated Population (2022) 7,392 62,035 187,368 Projected Population (2027) 7,847 65,346 198,840 Census Population (2020) 7,328 61,436 183,534 Census Population (2010) 6,594 51,975 148,181 Projected Annual Growth (2022 to 2027) 455 1.2% 3,311 1.1% 11,472 1.29 Historical Annual Growth (2020 to 2022) 64 0.4% 599 0.5% 3,834 1.09                                                                                                                                                                                                                                                                                                                                                                                                                                                                                                                                                                                                                                                                                                                                                                                                                                                                                                                                                                                                          |
| Projected Population (2027)       7,847       65,346       198,840         Census Population (2020)       7,328       61,436       183,534         Census Population (2010)       6,594       51,975       148,181         Projected Annual Growth (2022 to 2027)       455       1.2%       3,311       1.1%       11,472       1.2%         Historical Annual Growth (2020 to 2022)       64       0.4%       599       0.5%       3,834       1.0%                                                                                                                                                                                                                                                                                                                                                                                                                                                                                                                                                                                                                                                                                                                                                                                                                                                                                             |
| Census Population (2020)       7,328       61,436       183,534         Census Population (2010)       6,594       51,975       148,181         Projected Annual Growth (2022 to 2027)       455       1.2%       3,311       1.1%       11,472       1.2%         Historical Annual Growth (2020 to 2022)       64       0.4%       599       0.5%       3,834       1.0%                                                                                                                                                                                                                                                                                                                                                                                                                                                                                                                                                                                                                                                                                                                                                                                                                                                                                                                                                                        |
| Census Population (2010)       6,594       51,975       148,181         Projected Annual Growth (2022 to 2027)       455       1.2%       3,311       1.1%       11,472       1.2%         Historical Annual Growth (2020 to 2022)       64       0.4%       599       0.5%       3,834       1.0%                                                                                                                                                                                                                                                                                                                                                                                                                                                                                                                                                                                                                                                                                                                                                                                                                                                                                                                                                                                                                                                |
| Projected Annual Growth (2022 to 2027) 455 1.2% 3,311 1.1% 11,472 1.2% Historical Annual Growth (2020 to 2022) 64 0.4% 599 0.5% 3,834 1.0%                                                                                                                                                                                                                                                                                                                                                                                                                                                                                                                                                                                                                                                                                                                                                                                                                                                                                                                                                                                                                                                                                                                                                                                                        |
| Historical Annual Growth (2020 to 2022) 64 0.4% 599 0.5% 3,834 1.09                                                                                                                                                                                                                                                                                                                                                                                                                                                                                                                                                                                                                                                                                                                                                                                                                                                                                                                                                                                                                                                                                                                                                                                                                                                                               |
|                                                                                                                                                                                                                                                                                                                                                                                                                                                                                                                                                                                                                                                                                                                                                                                                                                                                                                                                                                                                                                                                                                                                                                                                                                                                                                                                                   |
| Historical Annual Growth (2010 to 2020) 734 5.6% 9,461 9.1% 35,353 11.99                                                                                                                                                                                                                                                                                                                                                                                                                                                                                                                                                                                                                                                                                                                                                                                                                                                                                                                                                                                                                                                                                                                                                                                                                                                                          |
|                                                                                                                                                                                                                                                                                                                                                                                                                                                                                                                                                                                                                                                                                                                                                                                                                                                                                                                                                                                                                                                                                                                                                                                                                                                                                                                                                   |
| Estimated Population Density (2022) 2,354 psm 2,196 psm 2,386 psm                                                                                                                                                                                                                                                                                                                                                                                                                                                                                                                                                                                                                                                                                                                                                                                                                                                                                                                                                                                                                                                                                                                                                                                                                                                                                 |
| Trade Area Size         3.1 sq mi         28.3 sq mi         78.5 sq mi                                                                                                                                                                                                                                                                                                                                                                                                                                                                                                                                                                                                                                                                                                                                                                                                                                                                                                                                                                                                                                                                                                                                                                                                                                                                           |
| Households                                                                                                                                                                                                                                                                                                                                                                                                                                                                                                                                                                                                                                                                                                                                                                                                                                                                                                                                                                                                                                                                                                                                                                                                                                                                                                                                        |
| Estimated Households (2022) 2,436 25,800 81,243                                                                                                                                                                                                                                                                                                                                                                                                                                                                                                                                                                                                                                                                                                                                                                                                                                                                                                                                                                                                                                                                                                                                                                                                                                                                                                   |
| Projected Households (2027) 2,589 27,365 86,773                                                                                                                                                                                                                                                                                                                                                                                                                                                                                                                                                                                                                                                                                                                                                                                                                                                                                                                                                                                                                                                                                                                                                                                                                                                                                                   |
| Census Households (2020)         2,398         25,375         79,109                                                                                                                                                                                                                                                                                                                                                                                                                                                                                                                                                                                                                                                                                                                                                                                                                                                                                                                                                                                                                                                                                                                                                                                                                                                                              |
| Census Households (2010) 2,133 21,219 63,283                                                                                                                                                                                                                                                                                                                                                                                                                                                                                                                                                                                                                                                                                                                                                                                                                                                                                                                                                                                                                                                                                                                                                                                                                                                                                                      |
| Estimated Households with Children (2022) 994 40.8% 7,690 29.8% 23,520 29.0%                                                                                                                                                                                                                                                                                                                                                                                                                                                                                                                                                                                                                                                                                                                                                                                                                                                                                                                                                                                                                                                                                                                                                                                                                                                                      |
| Estimated Average Household Size (2022) 3.03 2.40 2.30                                                                                                                                                                                                                                                                                                                                                                                                                                                                                                                                                                                                                                                                                                                                                                                                                                                                                                                                                                                                                                                                                                                                                                                                                                                                                            |
| Average Household Income                                                                                                                                                                                                                                                                                                                                                                                                                                                                                                                                                                                                                                                                                                                                                                                                                                                                                                                                                                                                                                                                                                                                                                                                                                                                                                                          |
| Estimated Average Household Income (2022) \$58,471 \$81,601 \$101,597                                                                                                                                                                                                                                                                                                                                                                                                                                                                                                                                                                                                                                                                                                                                                                                                                                                                                                                                                                                                                                                                                                                                                                                                                                                                             |
| Projected Average Household Income (2027) \$63,911 \$90,176 \$112,658                                                                                                                                                                                                                                                                                                                                                                                                                                                                                                                                                                                                                                                                                                                                                                                                                                                                                                                                                                                                                                                                                                                                                                                                                                                                             |
| Estimated Average Family Income (2022) \$59,598 \$85,682 \$123,965                                                                                                                                                                                                                                                                                                                                                                                                                                                                                                                                                                                                                                                                                                                                                                                                                                                                                                                                                                                                                                                                                                                                                                                                                                                                                |
| Median Household Income                                                                                                                                                                                                                                                                                                                                                                                                                                                                                                                                                                                                                                                                                                                                                                                                                                                                                                                                                                                                                                                                                                                                                                                                                                                                                                                           |
| Estimated Median Household Income (2022) \$45,999 \$67,280 \$80,219                                                                                                                                                                                                                                                                                                                                                                                                                                                                                                                                                                                                                                                                                                                                                                                                                                                                                                                                                                                                                                                                                                                                                                                                                                                                               |
| Projected Median Household Income (2027) \$55,500 \$80,479 \$94,641                                                                                                                                                                                                                                                                                                                                                                                                                                                                                                                                                                                                                                                                                                                                                                                                                                                                                                                                                                                                                                                                                                                                                                                                                                                                               |
| Estimated Median Family Income (2022) \$51,522 \$74,644 \$103,040                                                                                                                                                                                                                                                                                                                                                                                                                                                                                                                                                                                                                                                                                                                                                                                                                                                                                                                                                                                                                                                                                                                                                                                                                                                                                 |
| Per Capita Income                                                                                                                                                                                                                                                                                                                                                                                                                                                                                                                                                                                                                                                                                                                                                                                                                                                                                                                                                                                                                                                                                                                                                                                                                                                                                                                                 |
| Estimated Per Capita Income (2022) \$19,306 \$33,956 \$44,084                                                                                                                                                                                                                                                                                                                                                                                                                                                                                                                                                                                                                                                                                                                                                                                                                                                                                                                                                                                                                                                                                                                                                                                                                                                                                     |
| Projected Per Capita Income (2027) \$21,125 \$37,781 \$49,194                                                                                                                                                                                                                                                                                                                                                                                                                                                                                                                                                                                                                                                                                                                                                                                                                                                                                                                                                                                                                                                                                                                                                                                                                                                                                     |
| Estimated Per Capita Income 5 Year Growth \$1,819 9.4% \$3,826 11.3% \$5,109 11.6%                                                                                                                                                                                                                                                                                                                                                                                                                                                                                                                                                                                                                                                                                                                                                                                                                                                                                                                                                                                                                                                                                                                                                                                                                                                                |
| Estimated Average Household Net Worth (2022) \$231,685 \$377,166 \$605,532                                                                                                                                                                                                                                                                                                                                                                                                                                                                                                                                                                                                                                                                                                                                                                                                                                                                                                                                                                                                                                                                                                                                                                                                                                                                        |
| Daytime Demos (2022)                                                                                                                                                                                                                                                                                                                                                                                                                                                                                                                                                                                                                                                                                                                                                                                                                                                                                                                                                                                                                                                                                                                                                                                                                                                                                                                              |
| Total Businesses         545         4,103         13,080                                                                                                                                                                                                                                                                                                                                                                                                                                                                                                                                                                                                                                                                                                                                                                                                                                                                                                                                                                                                                                                                                                                                                                                                                                                                                         |
| Total Employees 9,100 55,531 169,312                                                                                                                                                                                                                                                                                                                                                                                                                                                                                                                                                                                                                                                                                                                                                                                                                                                                                                                                                                                                                                                                                                                                                                                                                                                                                                              |
| Company Headquarter Businesses         31         5.6%         205         5.0%         637         4.9%                                                                                                                                                                                                                                                                                                                                                                                                                                                                                                                                                                                                                                                                                                                                                                                                                                                                                                                                                                                                                                                                                                                                                                                                                                          |
| Company Headquarter Employees         975         10.7%         11,435         20.6%         42,585         25.2%                                                                                                                                                                                                                                                                                                                                                                                                                                                                                                                                                                                                                                                                                                                                                                                                                                                                                                                                                                                                                                                                                                                                                                                                                                 |
| Employee Population per Business 16.7 13.5 12.9                                                                                                                                                                                                                                                                                                                                                                                                                                                                                                                                                                                                                                                                                                                                                                                                                                                                                                                                                                                                                                                                                                                                                                                                                                                                                                   |
| Residential Population per Business 13.6 15.1 14.3                                                                                                                                                                                                                                                                                                                                                                                                                                                                                                                                                                                                                                                                                                                                                                                                                                                                                                                                                                                                                                                                                                                                                                                                                                                                                                |