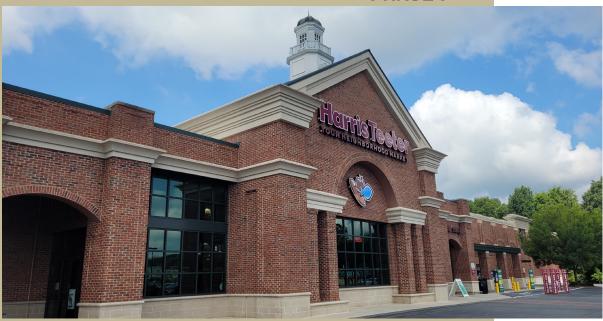

#### **Phase I Anchors**

Harris Teeter Wells Fargo

#### **Other Highlights**

- Located at the most visible corner of Weddington Road and Waxhaw-Indian Trail Road
- Surrounded by a fast growing population (2% annually)
- Anchored by high-performing
   Harris Teeter that just completed
   an expansion and remodel
- "Main Street" retail and office theme