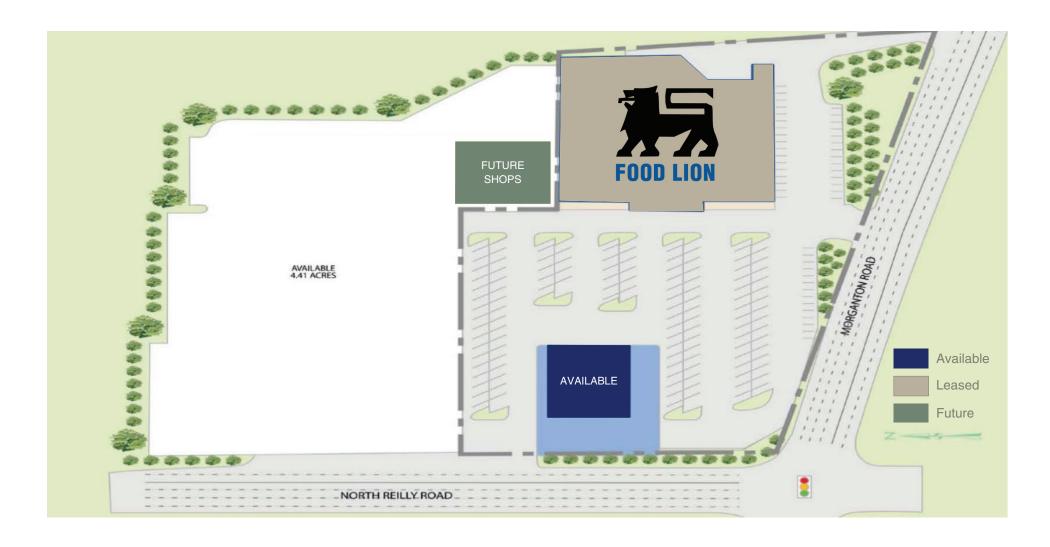

#### **Anchor**

Food Lion

### **Available**

Outparcel

#### **Traffic Counts**

N Reilly Rd 16,300 S Reilly Rd 30,000 Morganton Rd 27,000 \*2023 NC DOT AADT