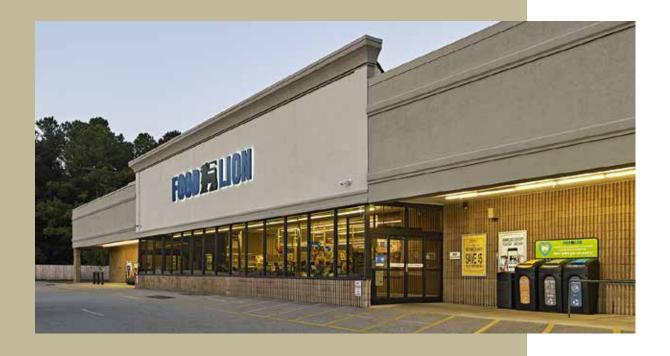

# REILLY PLAZA FAYETTEVILLE, NORTH CAROLINA



#### **Trade Area**

Fayetteville, NC

#### **Gross Leasable Area**

32,250 sf

## Demographics 2023 Est. Population

1 mile 8,468 3 mile 48,126 5 mile 125,676 \*4/2023 AGS

#### **Average Household Income**

1 mile \$76,121 3 mile \$73,953 5 mile \$75,352

\*2023 Estimate

#### **Anchor**

Food Lion

### **Available**

Outparcel

#### **Other Highlights**

 Located ½ mile from Fort Liberty (formerly Fort Bragg) Military
 Complex, with over 47,500 active duty military personnel

#### **Traffic Counts**

N Reilly Rd 16,300 S Reilly Rd 30,000 Morganton Rd 27,000 \*2023 NC DOT AADT

# Reilly Plaza

N Reilly Rd and Morganton Rd Fayetteville, NC 28303

Leased by:
Lauren A. Hansen
704.319.4937
lahansen@astonprop.com

ASTON

PERFORMANCE.
RELIABILITY.



610 E. Morehead St. Suite 100 Charlotte,