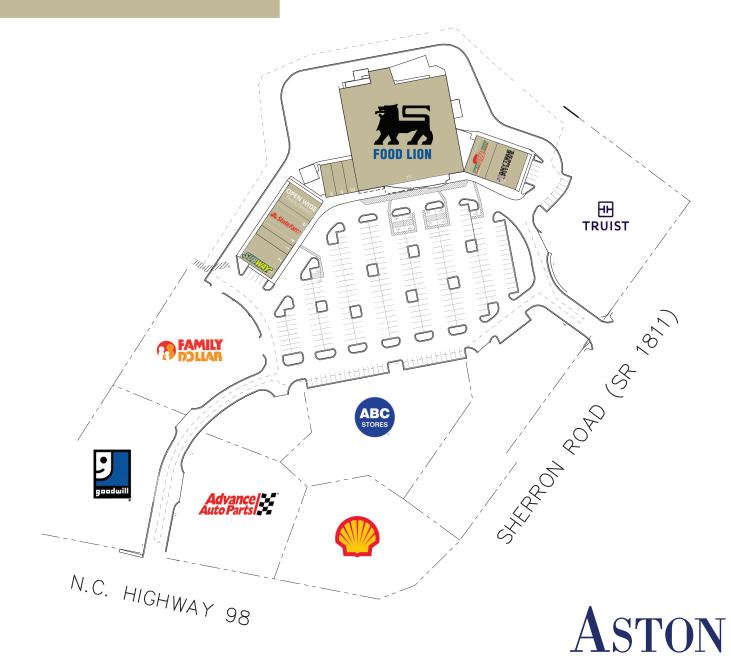

# RAVENSTONE COMMONS DURHAM, NORTH CAROLINA

| Shop                           | Tenant                                                                                                                                                                                                       | Sq Ft                                                                                                              |
|--------------------------------|--------------------------------------------------------------------------------------------------------------------------------------------------------------------------------------------------------------|--------------------------------------------------------------------------------------------------------------------|
| 8<br>9<br>10<br>11<br>12<br>13 | Subway Grill 46 Our Daughters Salon New China State Farm Insurance Tobacco World an Wide Family Dentist J. Tiger Taekwondo SD Cleaners Nail Time Food Lion Roma Pizza Anytime Fitness Better World Recycling | 1,400<br>2,100<br>1,400<br>1,400<br>1,400<br>1,400<br>2,450<br>1,200<br>1,200<br>1,200<br>38,274<br>2,100<br>4,900 |
| TOTAL                          |                                                                                                                                                                                                              | 60,424                                                                                                             |