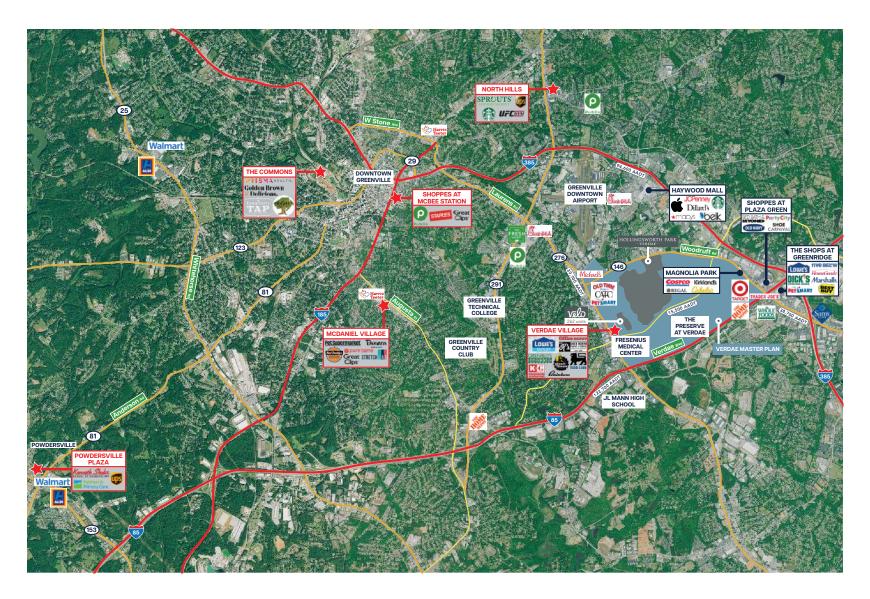

4.366.7337 www.astonprop.com



| Shop  | Tenant               | Sq Ft     |
|-------|----------------------|-----------|
| 1     | Publix               | 28,800    |
| 2     | Greektown Grille     | 2,300     |
| 3     | The Joint            | 1,314     |
| 4     | H&R Block            | 1,907     |
| 5     | MADabolic            | 3,113     |
| 6     | Design on Tap        | 6,111     |
| 7     | RE/Max               | 926       |
| 8     | Great Clips          | 1,207     |
| 9     | Majik Touch Cleaners | 603       |
| 10    | McBee Nails & Lounge | 2,095     |
| 11    | Urbana Nirvana       | 4,441     |
| 12    | Back to 30           | 1,915     |
| 13    | Chef 21 Tea Lounge   | 4,386     |
| 14    | Staples              | 20,388    |
| TOTAL |                      | 79,506 sf |