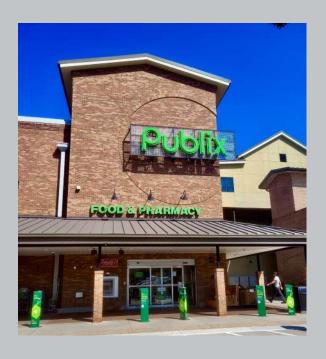

## **Highlights**

- Downtown shopping center anchored by highly successful **Publix**
- Signalized intersection with excellent visibility and access to multiple streets
- On-site parking for shopping center patrons
- 5-minute/2 block walk from Main Street

#### **Anchors**

Publix Staples