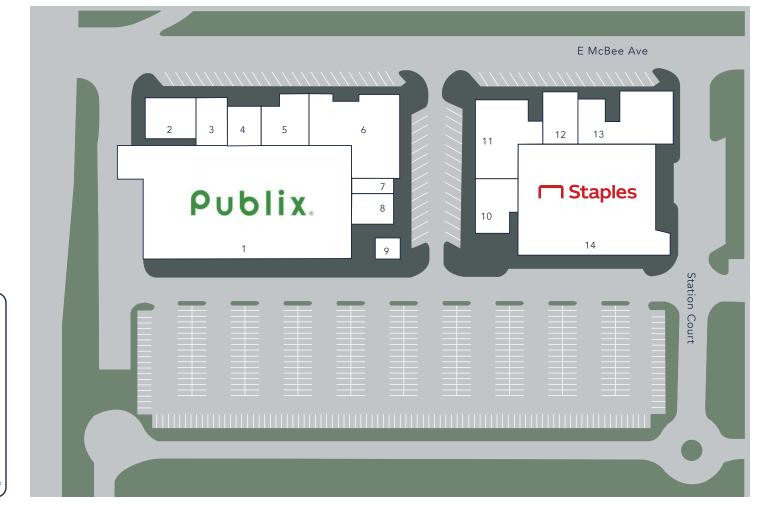

# McBee Station

400 E McBee Ave Greenville, SC 29601

Contact:

**Molly Morgan** 704.319.4936 mmmorgan@astonprop.com

2825 South Blvd, Suite 300 Charlotte, NC 28209 704.366.7337 www.astonprop.com

| Shop  | Tenant               | Sq Ft     |
|-------|----------------------|-----------|
| 1     | Publix               | 28,800    |
| 2     | Greektown Grille     | 2,300     |
| 3     | The Joint            | 1,314     |
| 4     | H&R Block            | 1,907     |
| 5     | MADabolic            | 3,113     |
| 6     | Design on Tap        | 6,111     |
| 7     | RE/Max               | 926       |
| 8     | Great Clips          | 1,207     |
| 9     | Majik Touch Cleaners | 603       |
| 10    | McBee Nails & Lounge | 2,095     |
| 11    | Urbana Nirvana       | 4,441     |
| 12    | Back to 30           | 1,915     |
| 13    | Chef 21 Tea Lounge   | 4,386     |
| 14    | Staples              | 20,388    |
| TOTAL |                      | 79,506 sf |