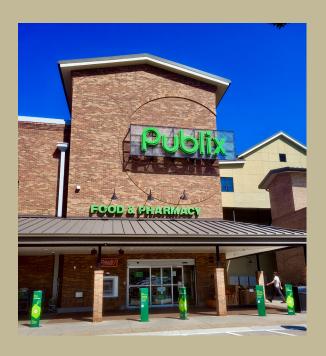

## **Highlights**

- Downtown shopping center anchored by highly successful Publix
- Signalized intersection with excellent visibility and access to multiple streets
- On-site parking for shopping center patrons
- 5-minute/2 block walk from Main Street

### **Anchors**

Publix Staples