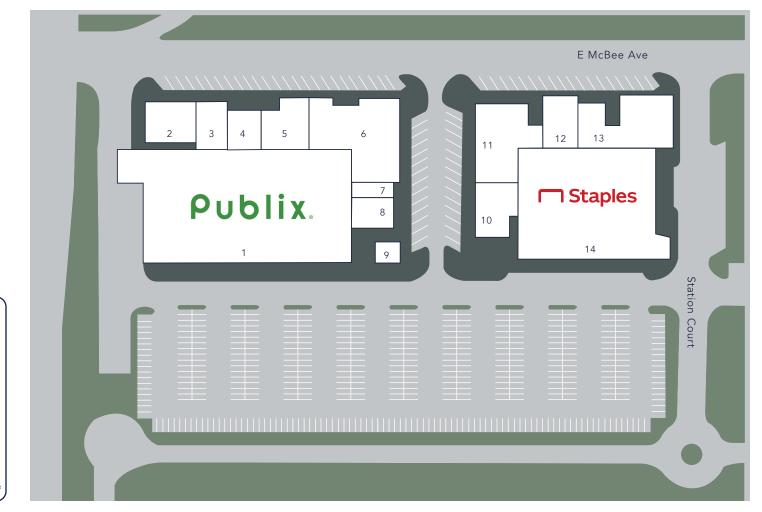

#### **Gross Leasable Area**

79.506

### **Anchors**

Publix Staples

## Contact:

Lauren A. Hansen 704.319.4937 lahansen@astonprop.com

PERFORMANCE.
RELIABILITY.
INTEGRITY.

610 E. Morehead St. Suite 100 Charlotte, NC 28202 704.366.7337 www.astonprop.com

| _     |                      |           |
|-------|----------------------|-----------|
| Shop  | Tenant               | Sq Ft     |
| 1     | Publix               | 28,800    |
| 2     | Greektown Grille     | 2,300     |
| 3     | The Joint            | 1,314     |
| 4     | H&R Block            | 1,907     |
| 5     | MADabolic            | 3,113     |
| 6     | Design on Tap        | 6,111     |
| 7     | RE/Max               | 926       |
| 8     | Great Clips          | 1,207     |
| 9     | Majik Touch Cleaners | 603       |
| 10    | McBee Nails & Lounge | 2,095     |
| 11    | Urbana Nirvana       | 4,441     |
| 12    | Back to 30           | 1,915     |
| 13    | Chef 21 Tea Lounge   | 4,386     |
| 14    | Staples              | 20,388    |
| TOTAL |                      | 79,506 sf |