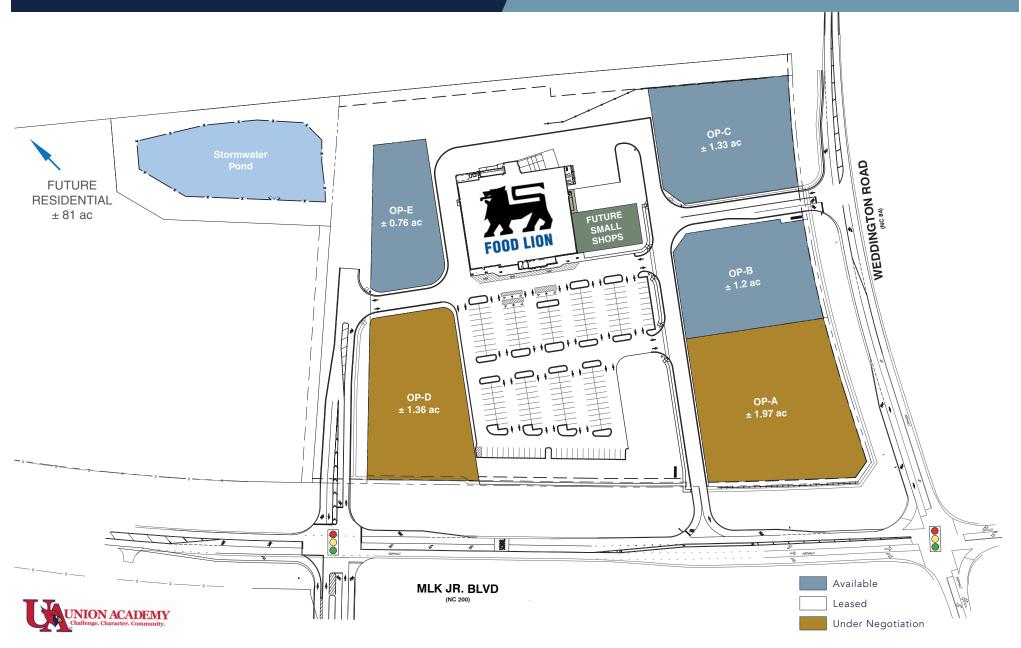

## FOOD LION SHOPPING CENTER MONROE, NORTH CAROLINA

## Outparcels Available ±0.76-1.97 ac

N MLK Jr Blvd Waxhaw Hwy W Franklin St 16,800 10,100 15,900

## **PROPERTY FEATURES**

- Food Lion anchored center located in designated retail corridor between Wesley Chapel and Monroe
- Recently expanded Union Academy Charter School has over 2,000 students enrolled and is located across N MLK Blvd
- Area experiencing strong residential growth including single family residential and multi-family projects at the intersection