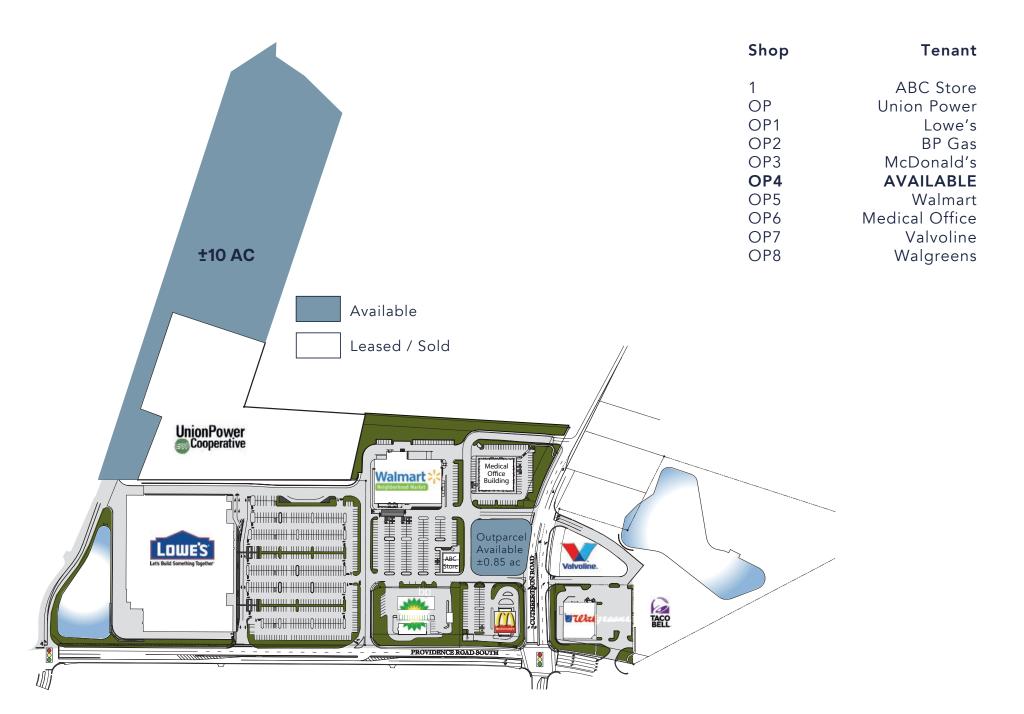

e

#### **PROPERTY FEATURES**

- Providence Rd at Cuthbertson Rd is a predominate retail and commercial intersection on Hwy 16 in Union County
- Waxhaw sits adjacent to the South Carolina border and about twenty miles south of Charlotte
- Cuthbertson Rd connects to Hwy 521
- Waxhaw was named the fastest growing town in the greater Charlotte area
- Surrounding retail includes Harris Teeter,
  Fifth Third Bank, and CVS Pharmacy





13,100 23,600

#### JOIN THESE RETAILERS



#### **DEMOGRAPHICS**

| RADIUS             | 1 MILE    | 3 MILES   | 5 MILES   |
|--------------------|-----------|-----------|-----------|
| POPULATION         | 4,241     | 35,456    | 77,184    |
| DAYTIME POPULATION | 597       | 4,635     | 11,069    |
| AVG HH INCOME      | \$196,318 | \$163,068 | \$189,076 |

















For more information, please contact:



**LAUREN HANSEN** 704.319.4937 lahansen@astonprop.com 2825 South Blvd, Ste 300 Charlotte, NC 28209 www.astonprop.com