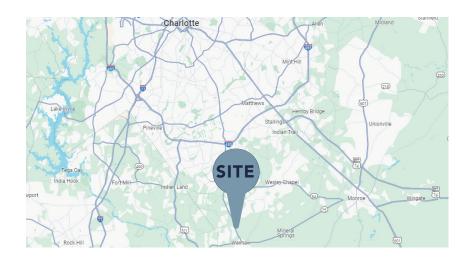

#### **PROPERTY FEATURES**

- Providence Rd at Cuthbertson Rd is a predominate retail and commercial intersection on Hwy 16 in Union County
- Waxhaw sits adjacent to the South Carolina border and about twenty miles south of Charlotte
- Cuthbertson Rd connects to Hwy 521
- Waxhaw was named the fastest growing town in the greater Charlotte area
- Surrounding retail includes Harris Teeter,
  Fifth Third Bank, and CVS Pharmacy