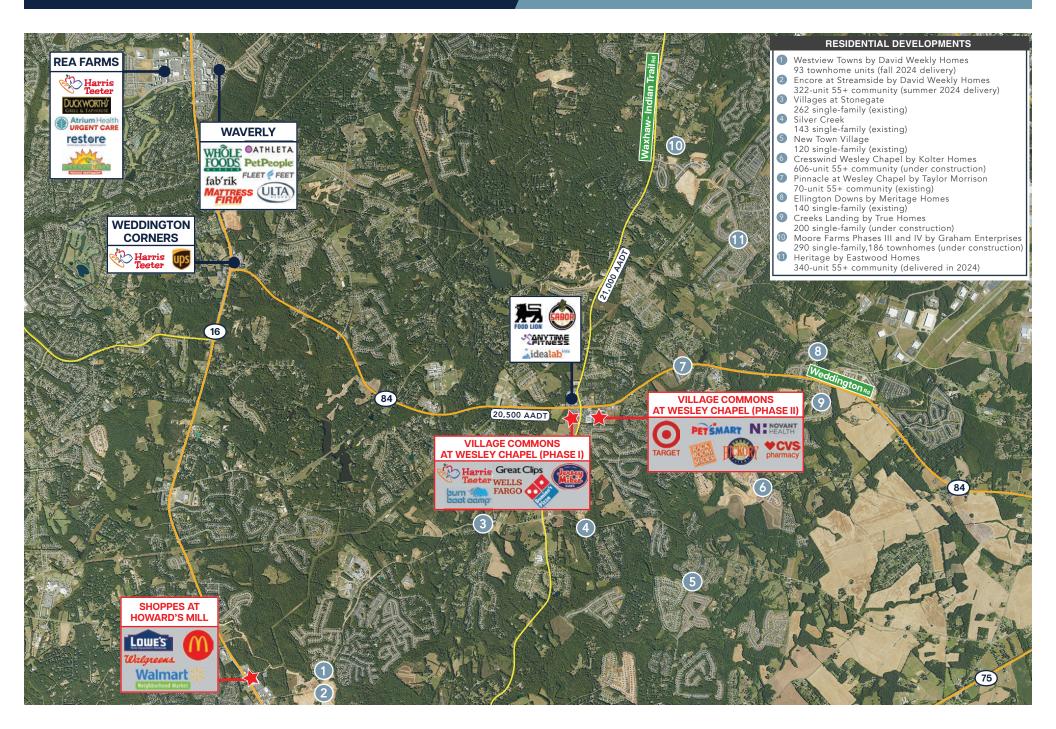

#### **PROPERTY FEATURES**

- Providence Rd at Cuthbertson Rd is a predominate retail and commercial intersection on Hwy 16 in Union County
- Waxhaw sits adjacent to the South Carolina border and about twenty miles south of Charlotte
- Cuthbertson Rd connects to Hwy 521
- Waxhaw was named the fastest growing town in the greater Charlotte area
- Surrounding retail includes Harris Teeter,
  Fifth Third Bank, and CVS Pharmacy

13,100 23,600

#### JOIN THESE RETAILERS

#### **DEMOGRAPHICS**

| RADIUS             | 1 MILE    | 3 MILES   | 5 MILES   |
|--------------------|-----------|-----------|-----------|
| POPULATION         | 4,241     | 35,456    | 77,184    |
| DAYTIME POPULATION | 597       | 4,635     | 11,069    |
| AVG HH INCOME      | \$196,318 | \$163,068 | \$189,076 |