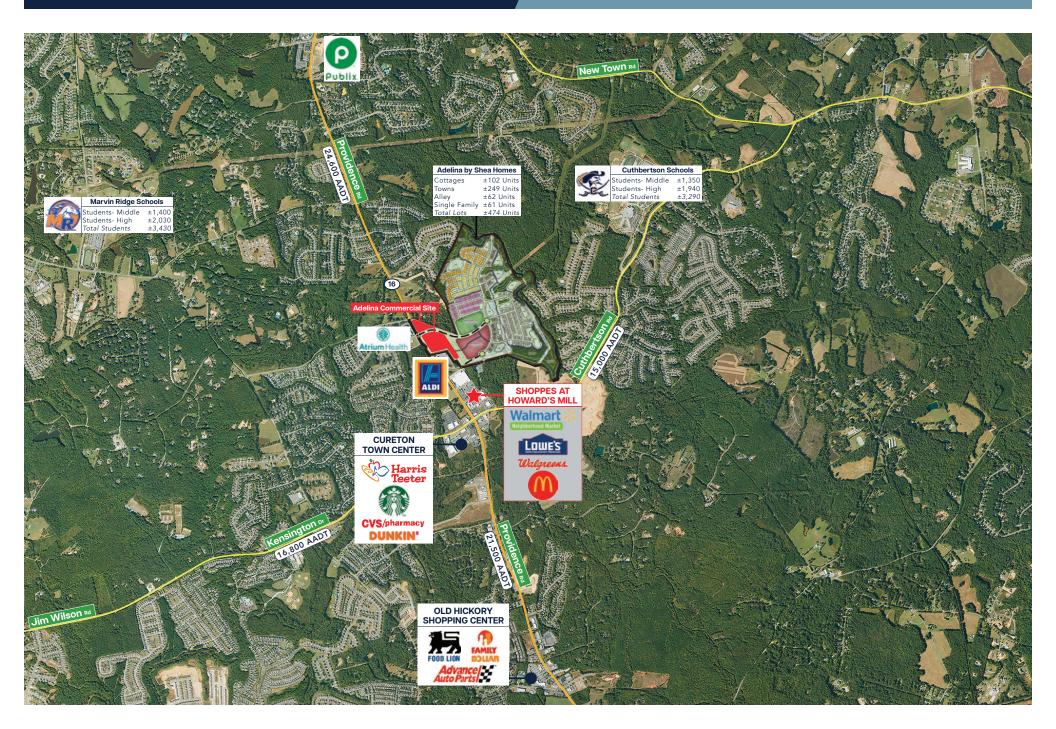

#### **PROPERTY FEATURES**

- Providence Rd at Cuthbertson Rd is a predominate retail and commercial intersection on Hwy 16 in Union County
- Waxhaw sits adjacent to the South Carolina border and about twenty miles south of Charlotte
- Cuthbertson Rd connects to Hwy 521
- Waxhaw was named the fastest growing town in the greater Charlotte area
- Surrounding retail includes Harris Teeter,
  Fifth Third Bank, and CVS Pharmacy

13,100 23,600

#### JOIN THESE RETAILERS

#### **DEMOGRAPHICS**

| RADIUS             | 1 MILE    | 3 MILES   | 5 MILES   |
|--------------------|-----------|-----------|-----------|
| POPULATION         | 4,241     | 35,456    | 77,184    |
| DAYTIME POPULATION | 597       | 4,635     | 11,069    |
| AVG HH INCOME      | \$196,318 | \$163,068 | \$189,076 |