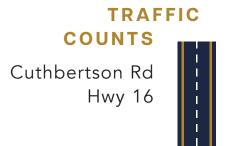

2508 Cuthbertson Rd | Waxhaw, NC 28173



### ±0.85 ac outparcel available

#### **PROPERTY FEATURES**

- Providence Rd at Cuthbertson Rd is a predominate retail and commercial intersection on Hwy 16 in Union County
- Waxhaw sits adjacent to the South Carolina border and about twenty miles south of Charlotte
- Cuthbertson Rd connects to Hwy 521
- Waxhaw was named the fastest growing town in the greater Charlotte area
- Surrounding retail includes Harris Teeter,
  Fifth Third Bank, and CVS Pharmacy





13,100 23,600

#### JOIN THESE RETAILERS



#### **DEMOGRAPHICS**

| RADIUS             | 1 MILE    | 3 MILES   | 5 MILES   |
|--------------------|-----------|-----------|-----------|
| POPULATION         | 4,241     | 35,456    | 77,184    |
| DAYTIME POPULATION | 597       | 4,635     | 11,069    |
| AVG HH INCOME      | \$196,318 | \$163,068 | \$189,076 |

















For more information, please contact:



**LAUREN HANSEN** 704.319.4937 lahansen@astonprop.com 2825 South Blvd, Ste 300 Charlotte, NC 28209 www.astonprop.com