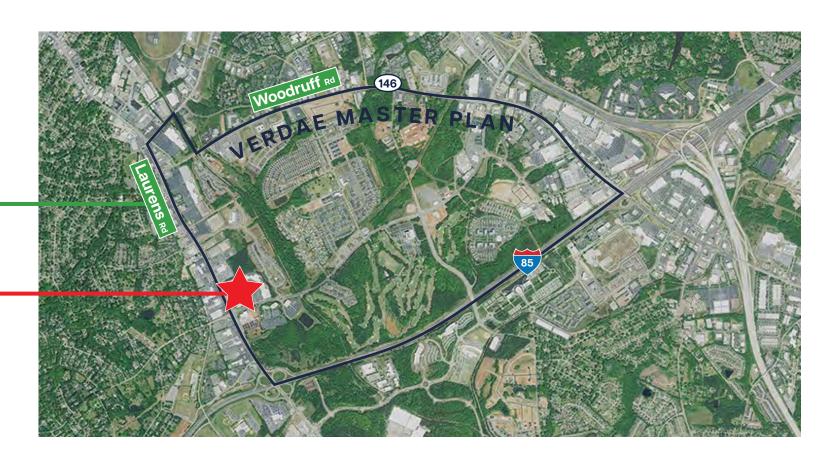

#### **VERDAE MASTER PLAN + VERDAE VILLAGE**

The Verdae Master Plan is a transformative 1,100-acre redevelopment initiative aimed at reimagining the Laurens Road area into a vibrant, mixed-use community. In 2022, Hollingsworth Funds and Verdae Development Inc. unveiled a focused plan for 90 acres along Laurens Road, emphasizing walkability, connectivity, and sustainable growth. The plan seamlessly integrates residential, commercial, and recreational spaces, establishing the district as a dynamic hub near downtown Greenville.

Located at the heart of this master plan area, Verdae Village Shopping Center benefits from its prime position within the evolving community. As redevelopment progresses, Verdae Village is set to remain a central and thriving destination in this growing district.

Laurens Road is a major corridor into downtown Greenville from I-85 and the fast-growing Mauldin & Simpsonville submarkets

Verdae Village is located in the pin-corner of the Verdae Master Plan, acting as the gateway to the development