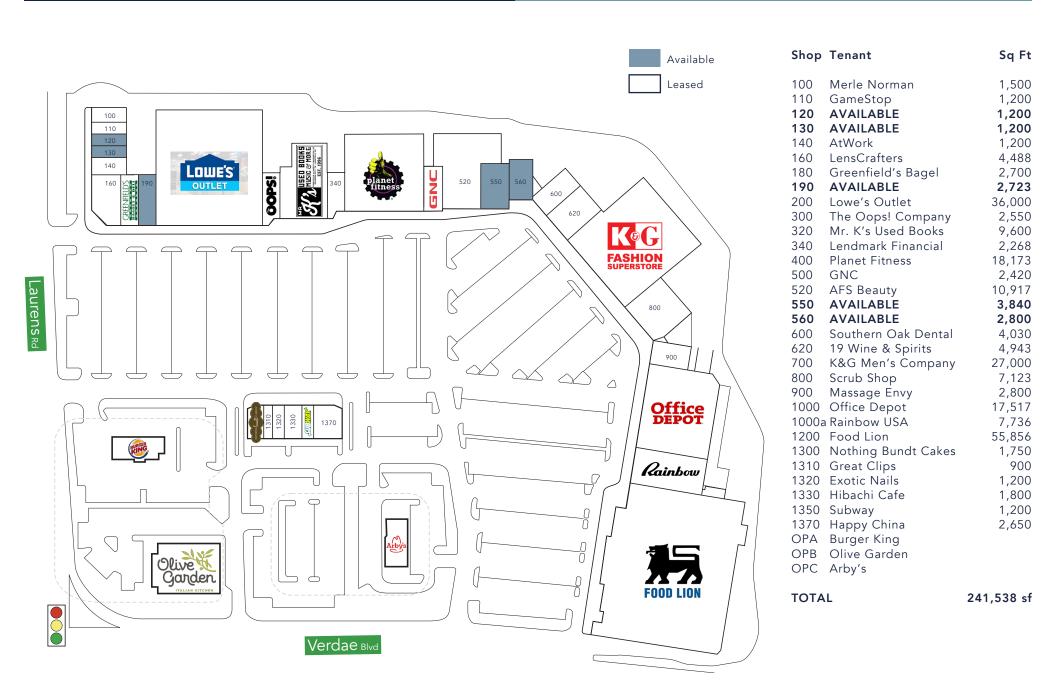

Y FEATURES**

- Located at prominent intersection in the Greenville submarket
- Easy access to downtown Greenville, Woodruff Road, I-85, and I-385
- Surrounded by high-income (average annual household income of ~\$152K) and fast-growing population (7.8% annual forecasted growth) within mile radius
- Situated at the key access point to the 90-acre proposed master development plan on Laurens Road

# TRAFFIC COUNTS \_\_\_

Verdae Blvd Laurens Rd I-85



15,400 39,400 124,000



### **DEMOGRAPHICS**

| RADIUS             | 1 MILE    | 3 MILES   | 5 MILES   |
|--------------------|-----------|-----------|-----------|
| POPULATION         | 5,635     | 49,849    | 164,573   |
| DAYTIME POPULATION | 11,240    | 59,144    | 124,301   |
| AVG HH INCOME      | \$152,349 | \$117,197 | \$117,687 |











#### **VERDAE MASTER PLAN + VERDAE VILLAGE**

The Verdae Master Plan is a transformative 1,100-acre redevelopment initiative aimed at reimagining the Laurens Road area into a vibrant, mixed-use community. In 2022, Hollingsworth Funds and Verdae Development Inc. unveiled a focused plan for 90 acres along Laurens Road, emphasizing walkability, connectivity, and sustainable growth. The plan seamlessly integrates residential, commercial, and recreational spaces, establishing the district as a dynamic hub near downtown Greenville.

Located at the heart of this master plan area, Verdae Village Shopping Center benefits from its prime position within the evolving community. As redevelopment progresses, Verdae Village is set to remain a central and thriving destination in this growing distr