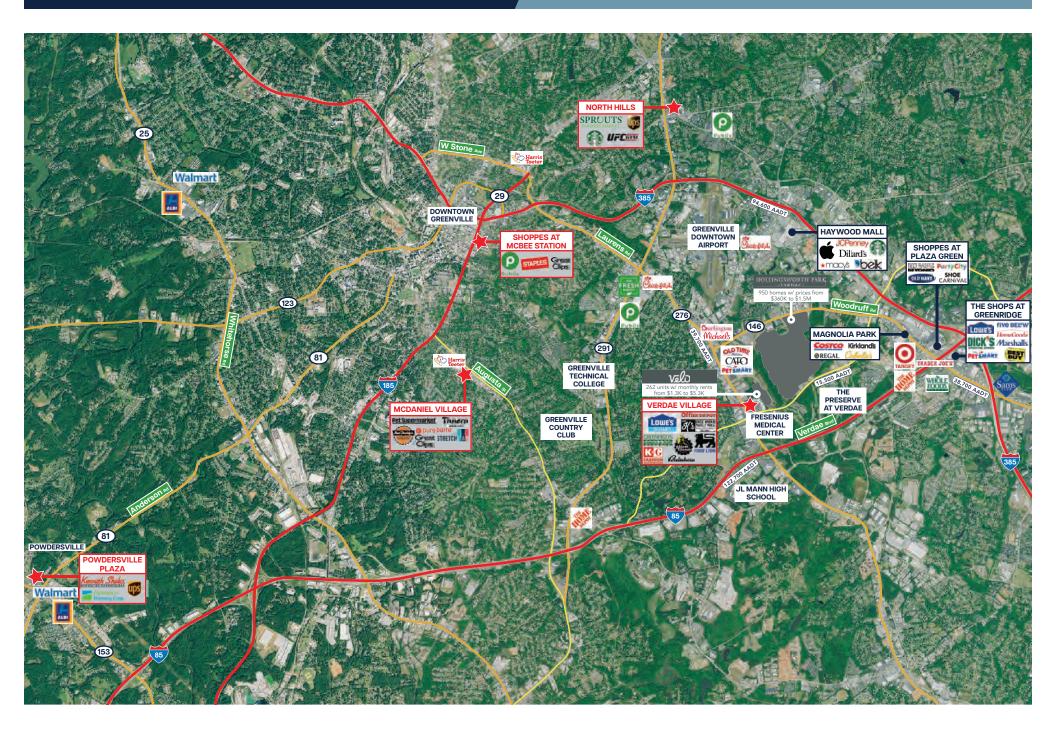

### **PROPERTY FEATURES**

- Located at prominent intersection in the Greenville submarket
- Easy access to downtown Greenville, Woodruff Road, I-85, and I-385
- Surrounded by high-income (average annual household income of ~\$152K) and fast-growing population (7.8% annual forecasted growth) within mile radius
- Situated at the key access point to the 90-acre proposed master development plan on Laurens Road

Laurens Road is a major corridor into downtown Greenville from I-85 and the fast-growing Mauldin & Simpsonville submarkets

Verdae Village is located in the pin-corner of the Verdae Master Plan, acting as the gateway to the development