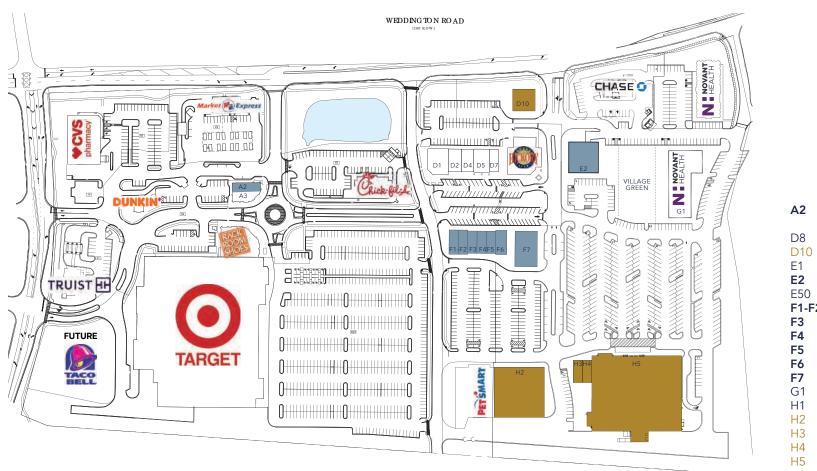

# THE VILLAGE COMMONS AT WESLEY CHAPEL PHASE III WESLEY CHAPEL, NORTH CAROLINA

| Available         |
|-------------------|
| Leased            |
| Under Negotiation |
|                   |

| .2         | AVAILABLE                        | 2,000          |
|------------|----------------------------------|----------------|
| )8<br>)10  | Hickory Tavern UNDER NEGOTIATION | 6,750<br>3,500 |
| 1          | Chase Bank                       | 3,293          |
| 2          | AVAILABLE                        | 6,600          |
| 50         | Novant Health                    | 10,000         |
| 1-F2       | AVAILABLE                        | 3,250          |
| 3          | AVAILABLE                        | 1,500          |
| <b>4</b> 5 | AVAILABLE                        | 1,500          |
| 5          | AVAILABLE                        | 1,500          |
| 6          | AVAILABLE                        | 1,950          |
| 7          | AVAILABLE                        | 5,700          |
| i 1        | Novant Health                    | 12,600         |
| 11         | PetSmart                         | 14,050         |
| 12         | <b>UNDER NEGOTIATION</b>         | 15,000         |
| 13         | <b>UNDER NEGOTIATION</b>         | 1,500          |
| 14         | <b>UNDER NEGOTIATION</b>         | 1,500          |
| 15         | Grocery Store                    | 50,325         |
|            |                                  |                |

### NOW PRE-LEASING RETAIL SHOP SPACE STARTING AT 1,625 SF

### **PROPERTY FEATURES**

- Located at the high-visibility corner of Weddington and Waxhaw-Indian Trail Roads
- Phase III of the center joins phases I and II, anchored by a Target and newly expanded and renovated Harris Teeter
- Wesley Chapel is known as an extremely high-barrier to entry market with limited developable land enabling the center to capture a large portion of market growth