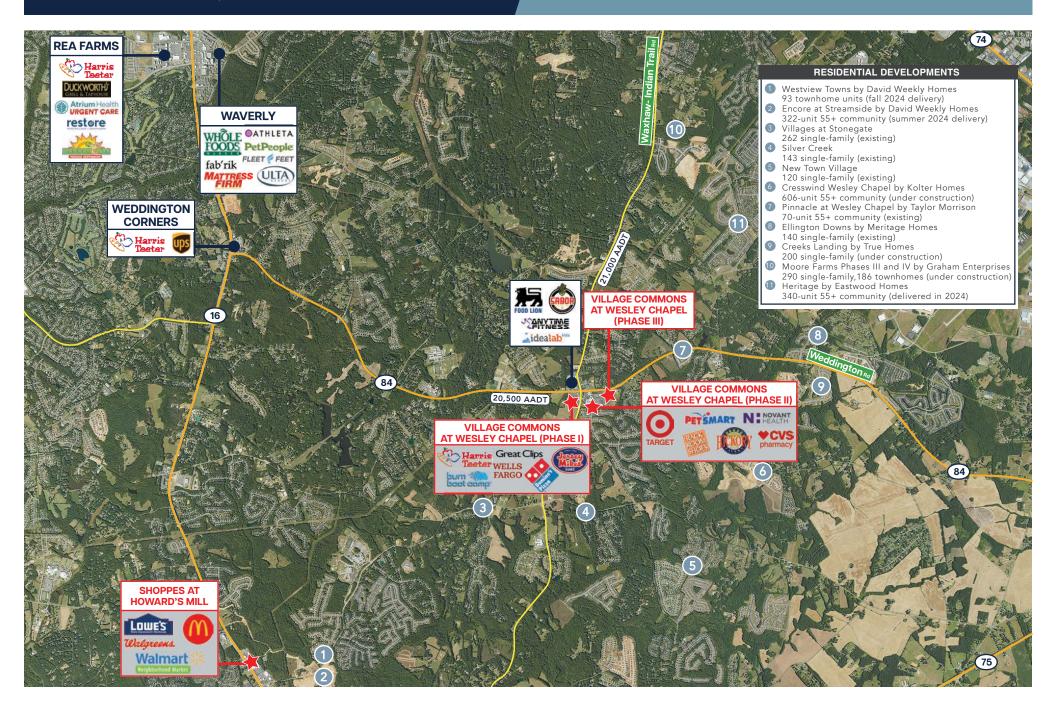

#### TRAFFIC COUNTS

Weddington Rd Waxhaw-Indian Trail Rd

20,500 21,000

### **PROPERTY FEATURES**

- Located at the high-visibility corner of Weddington and Waxhaw-Indian Trail Roads
- Phase III of the center joins phases I and II, anchored by a Target and newly expanded and renovated Harris Teeter
- Wesley Chapel is known as an extremely high-barrier to entry market with limited developable land enabling the center to capture a large portion of market growth