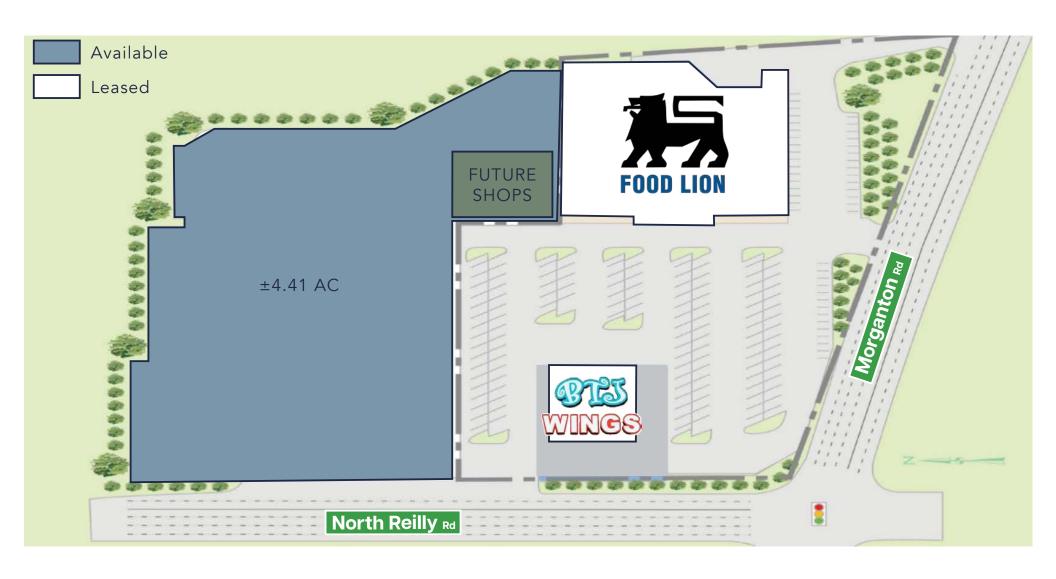

## **±4.41 ACRES AVAILABLE**

#### JOIN THESE RETAILERS

# TRAFFIC COUNTS \_\_\_

N Reilly Rd Morganton Rd

34,200 29,800