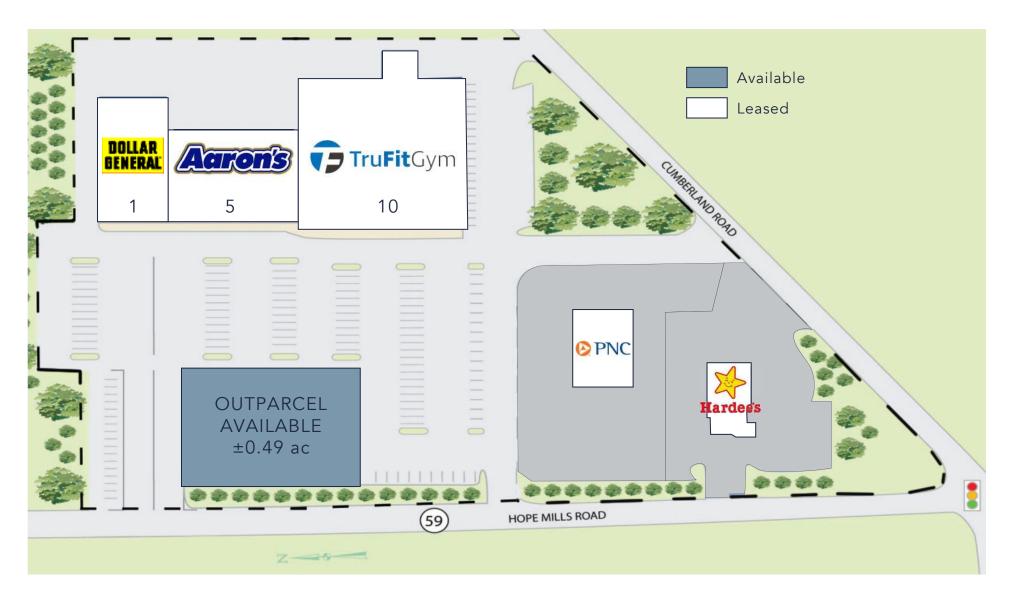

#### **Tenants Include**

Dollar General TruFit Gym Aaron's

#### **Gross Leasable Area**

46,540 sf

## **Availability**

±.49 ac