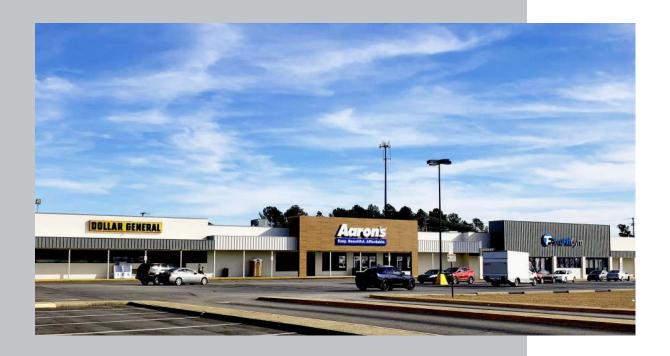

#### **Tenants Include**

Dollar General TruFit Gym Aaron's

#### **Highlights**

- Located directly off the major intersection of Hope Mills Rd and Cumberland Rd
- Located near the Airborne & Special Operations Museum,
   Fayetteville Botanical Gardens and the Museum of the Cape Fear
- Great visibility