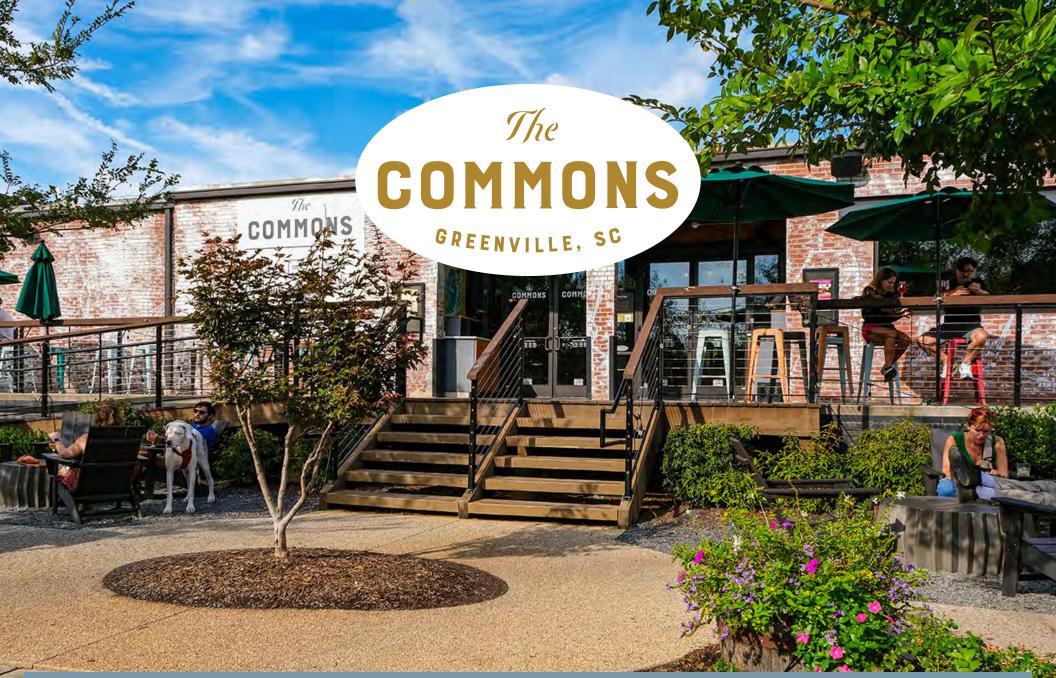

For more information, please contact:

**LAUREN HANSEN** 704.319.4937 lahansen@astonprop.com 2825 South Blvd, Ste 300 Charlotte, NC 28209 www.astonprop.com

**ASTON** 

The Commons is a vibrant, family-friendly gathering space that combines the energy of downtown Greenville with relaxed dining and recreation. As the largest food hall in the Upstate, it offers 19,000 square feet of open dining, outdoor seating, and green spaces. Located in Unity Park, which recently received an \$80 million investment, The Commons sits directly on the Swamp Rabbit Trail, used by 2 million bikers and pedestrians in 2024.

With its prime location, The Commons is walkable to downtown Greenville and just a 10-minute walk from the Peace Center, making it a perfect spot for dining, entertainment, and connecting with the community.