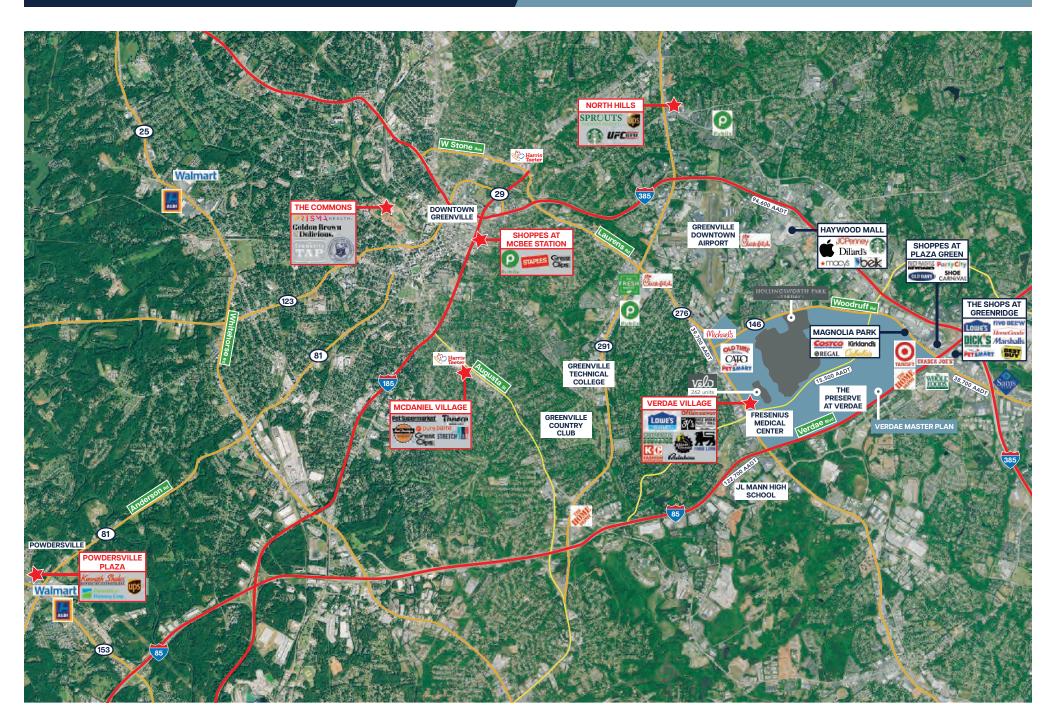

For more information, please contact:

**LAUREN HANSEN** 704.319.4937 lahansen@astonprop.com 2825 South Blvd, Ste 300 Charlotte, NC 28209 www.astonprop.com

**ASTON** 

The Commons is a vibrant, family-friendly gathering space that combines the energy of downtown Greenville with relaxed dining and recreation. As the largest food hall in the Upstate, it offers 19,000 square feet of open dining, outdoor seating, and green spaces. Located in Unity Park, which recently received an \$80 million investment, The Commons sits directly on the Swamp Rabbit Trail, used by 2 million bikers and pedestrians in 2024.

With its prime location, The Commons is walkable to downtown Greenville and just a 10-minute walk from the Peace Center, making it a perfect spot for dining, entertainment, and connecting with the community.