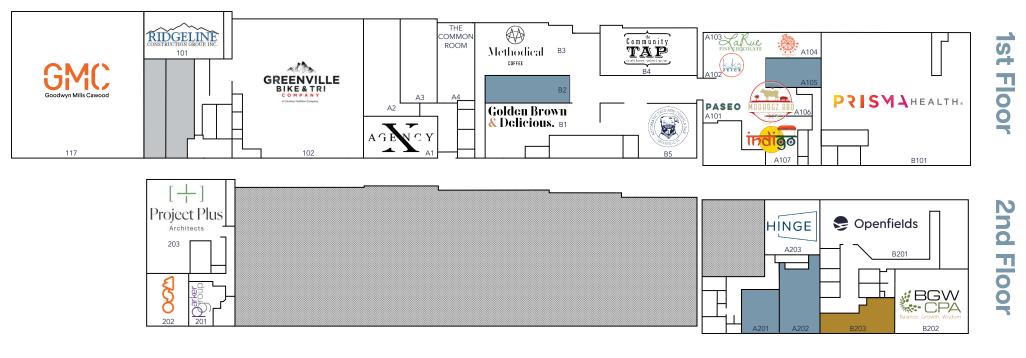

#### 117 Welborn

| Shop | Tenant               | Sq Ft  |
|------|----------------------|--------|
| 117  | Goodwin Mills Cawood | 10,100 |

#### 123 Welborn

| Shop | Tenant                       | Sq Ft |
|------|------------------------------|-------|
| 101  | Ridgeline Construction Group | 2,058 |
| 102  | Greenville Bike & Tri        | 9,060 |
| 201  | Parker Group Development     | 816   |
| 202  | Outdoor Sports Marketing     | 1,472 |
| 203  | Project Plus                 | 4,325 |

|       | verborn                  |       |
|-------|--------------------------|-------|
| Shop  | Tenant                   | Sq Ft |
| A1    | XAgency                  | 1,713 |
| A2-A3 | Evolve Wellness          | 3,714 |
| A4    | The Common Room          | 1,591 |
| B1    | Golden Brown & Delicious | 2,460 |
| B2    | Methodical Bakery        | 1,475 |
| B3    | Methodical Coffee        | 3,179 |
| B4    | Community Tap            | 2,729 |
| B5    | Automatic Taco           | 2,835 |

#### 157 Welborn

| Shop     | Tenant                        | Sq Ft |
|----------|-------------------------------|-------|
| A101     | Paseo                         | 676   |
| A102     | Kuka Juice                    | 582   |
| A103     | LaRue                         | 587   |
| A104     | Leo's Pizza                   | 1,242 |
| A105     | Coming Soon                   | 1,095 |
| A106     | MooHogz Craft BBQ             | 1,003 |
| A107     | Indigo Kitchen                | 1,453 |
| A201-202 | Blair Cato Pickren Casterline | 3,226 |
| A203     | Hinge Advisors                | 2,535 |
| B101     | Prisma Health                 | 8,403 |
| B201     | Openfields                    | 5,488 |
| B202     | BGW CPA                       | 2,875 |
| B203     | AVAILABLE                     | 1,211 |