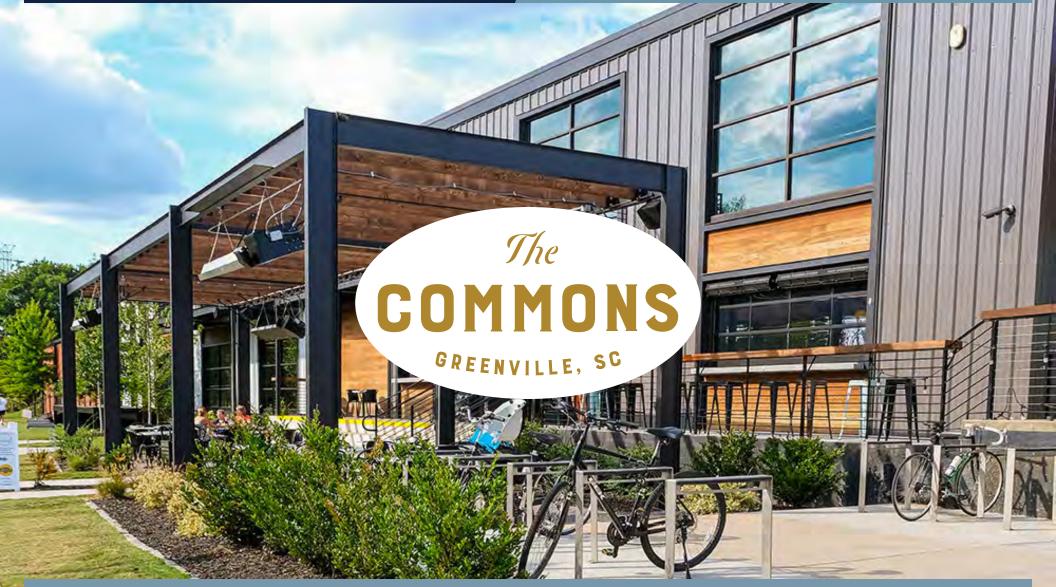

For more information, please contact:

**LAUREN HANSEN** 704.319.4937 lahansen@astonprop.com 2825 South Blvd, Ste 300 Charlotte, NC 28209 www.astonprop.com

**ASTON** 

The Commons is a vibrant, family-friendly gathering space that combines the energy of downtown Greenville with relaxed dining and recreation. As the largest food hall in the Upstate, it offers 19,000 square feet of open dining, outdoor seating, and green spaces. Located in Unity Park, which recently received an \$80 million investment, The Commons sits directly on the Swamp Rabbit Trail, used by 2 million bikers and pedestrians in 2024.

With its prime location, The Commons is walkable to downtown Greenville and just a 10-minute walk from the Peace Center, making it a perfect spot for dining, entertainment, and connecting with the community.